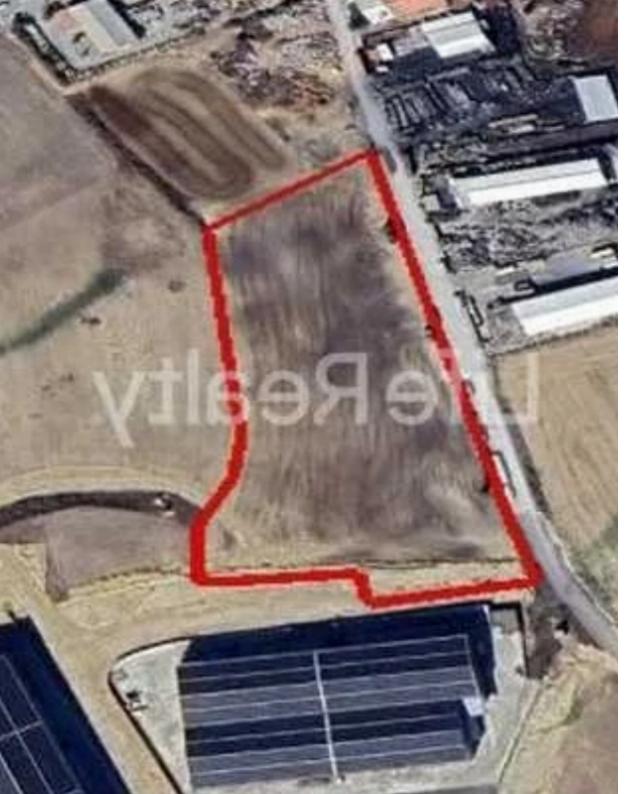

"The property is located in Panagia Evaggelistria quarter, municipality of Dali, in Nicosia District. It is situated in "Dali Industrial Area" which is actually connected with the industrial area of Geri and benefits from easy access to the main roads and Limassol-Nicosia motorway as is close to Megalou Alexandrou street. The immediate area of the property is predominantly industrial with large to medium scale Industrial developments. Note that the land is vacant. Specifications: - Field area: 14020 sq. m. - Planning zone: B?2 - Density: 100% - Coverage: 60% - Floors: 2 - Frontage: 207 meters - Flat and even surface Contact us for a viewing."...