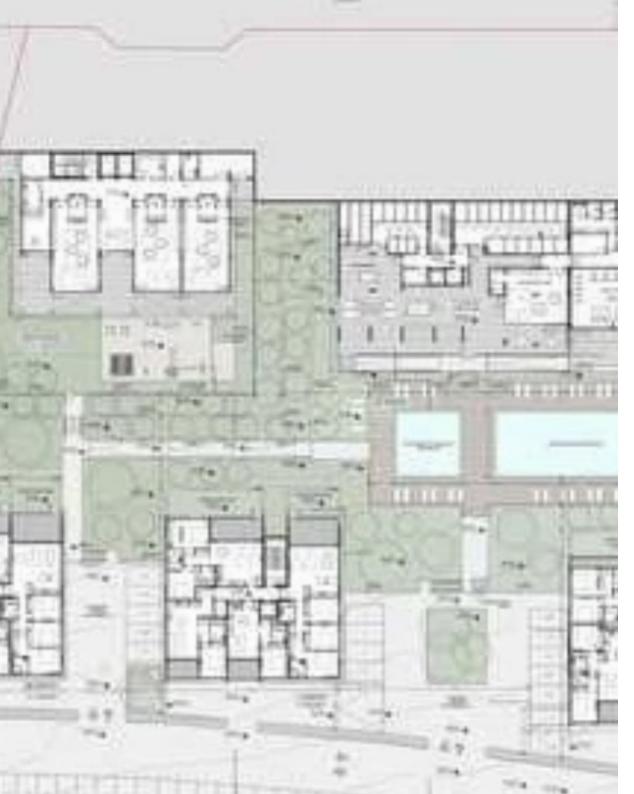

**Estate ID:** 82335

**Ref:** ba5524226

Total plot's-land's area: 20565 m²

Available from: 2024-11-20

Offered at: 7,500,000

Type: Residentia

Hospital. It offers residents the unique advantage of unobstructed sea views from all apartments, ensuring a serene and picturesque living environment.

The project combines modern design with convenient access to local amenities. With a focus on quality and comfort, each apartment is designed to maximize natural light and sea vistas, creating a warm and inviting atmosphere. The area is well-connected, providing easy access to both the vibrant city life and tranquil coastal experiences. Additionally, the project can be sold alongside another...