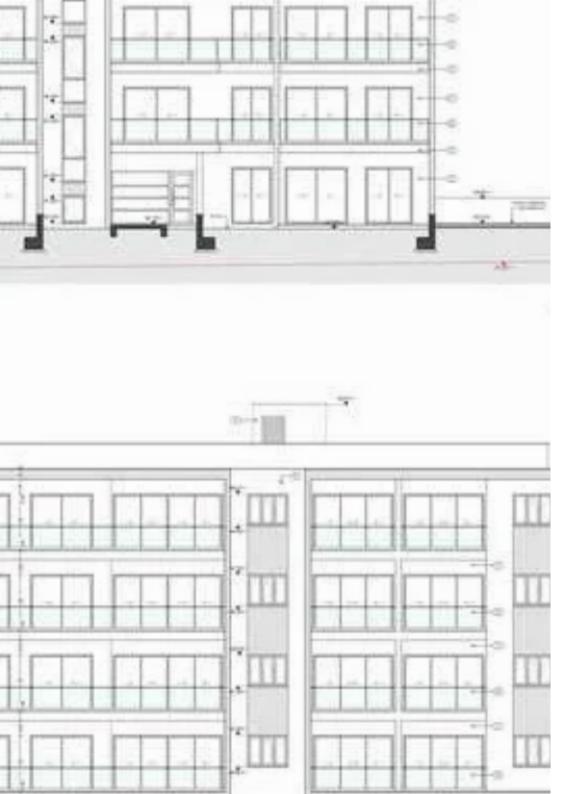

**Estate ID:** 82335

**Ref:** ba5524226

Total plot's-land's area: 20565 m²

Available from: 2024-11-20

Offered at: 7,500,000

Type: Residentia

Hospital. It offers residents the unique advantage of unobstructed sea views from all apartments, ensuring a serene and picturesque living environment.

The project combines modern design with convenient access to local amenities. With a focus on quality and comfort, each apartment is designed to maximize natural light and sea vistas, creating a warm and inviting atmosphere. The area is well-connected, providing easy access to both the vibrant city life and tranquil coastal experiences. Additionally, the project can be sold alongside another...