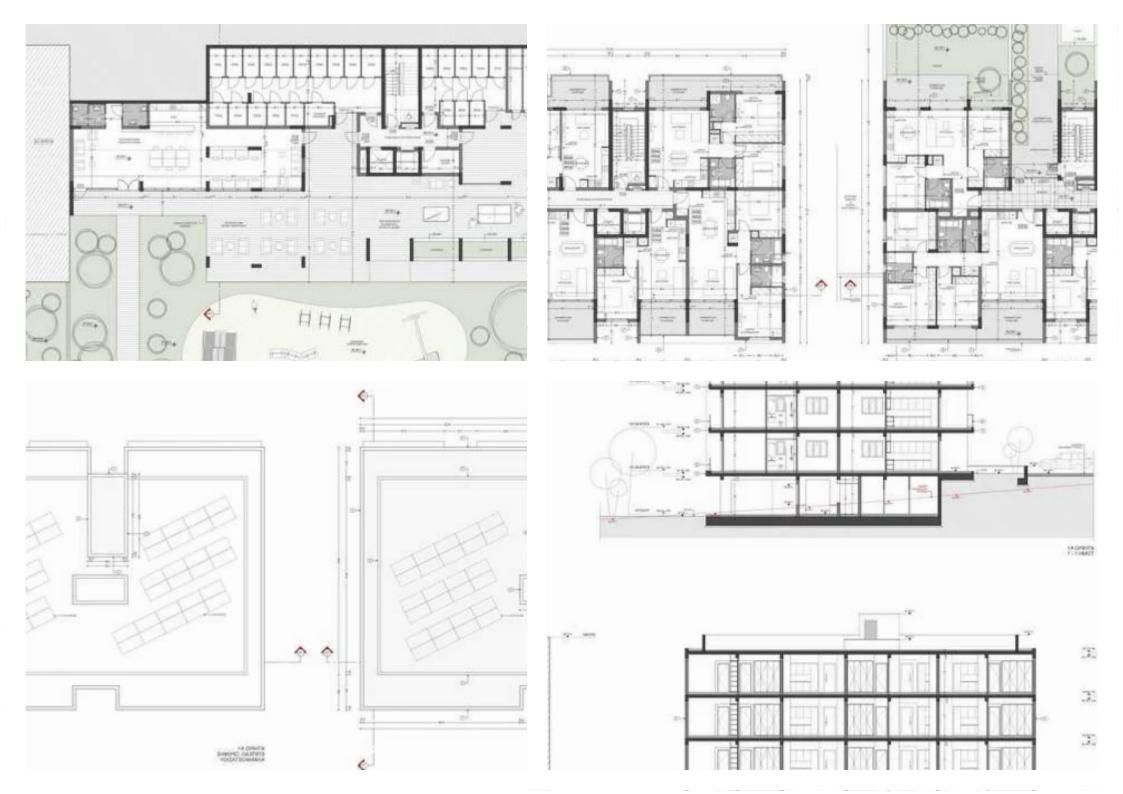

**Estate ID:** 82335

**Ref:** ba5524226

Total plot's-land's area: 20565 m²

Available from: 2024-11-20

Offered at: 7,500,000

Type: Residentia

Hospital. It offers residents the unique advantage of unobstructed sea views from all apartments, ensuring a serene and picturesque living environment.

The project combines modern design with convenient access to local amenities. With a focus on quality and comfort, each apartment is designed to maximize natural light and sea vistas, creating a warm and inviting atmosphere. The area is well-connected, providing easy access to both the vibrant city life and tranquil coastal experiences. Additionally, the project can be sold alongside another...