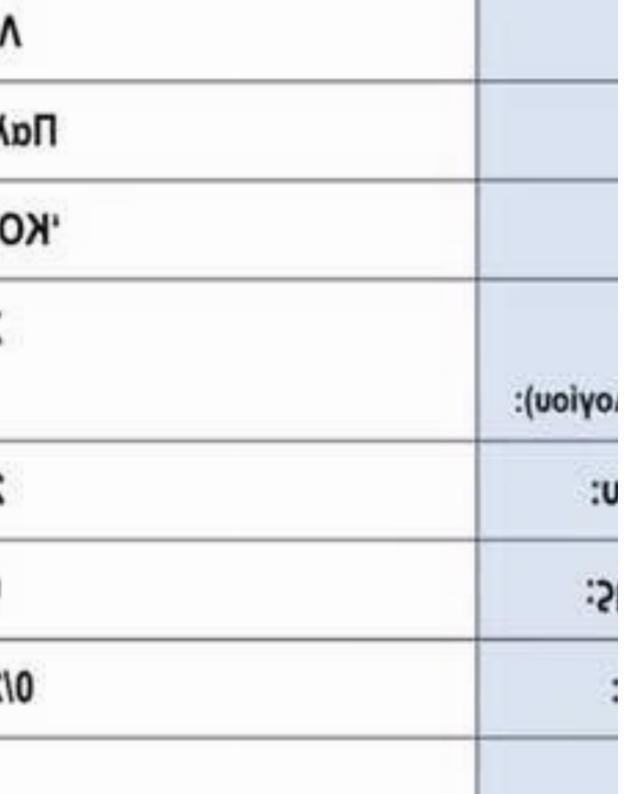

## (Share) Industrial land 2922 m<sup>2</sup>

Nicosia, Palaiometocho-2682, Cyprus

This ad is presented by listings admin, under supervision from,

Licensed Real Estate Agent Reg no: 1234, Lic no: 603/E

**Offered at:** € 180,000

**Estate ID:** 82350

**Ref:** ba5537093

m²
Total plot's-land's area: 2922 m²

Available from: 2024-11-20