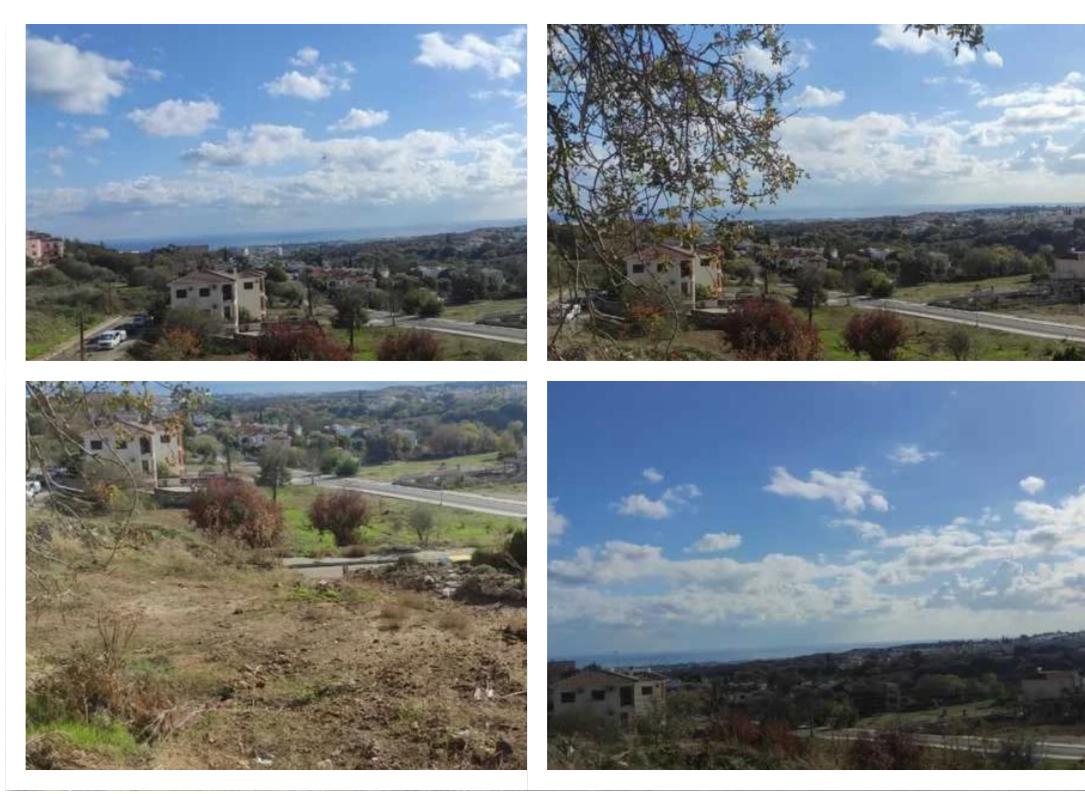

## Residential land 769 m<sup>2</sup>

Paphos, Anavargos-8025, Cyprus This ad is presented by listings admin, under supervision from, Licensed Real Estate Agent Reg no: 1234, Lic no: 603/E

Offered at: €220,000 Estate ID: 82351 Ref: ba5536971

Available from: 2024-11-20

""""""""nice plot with sea view,in good area""""""...