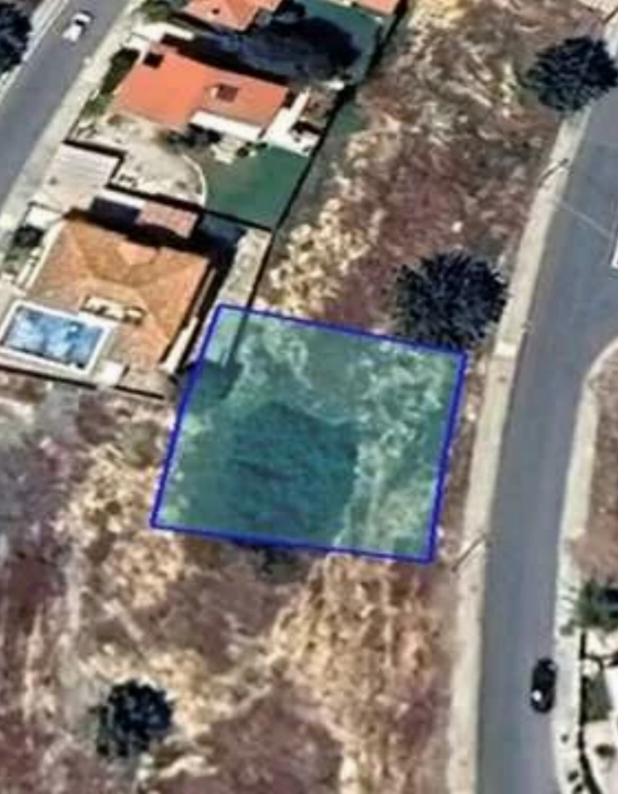

## Residential land 572 m<sup>2</sup>

Limassol, Foresk-Park-Panagia-Evangelistria-Agia-Fylaxis-3112 , Cyprus

This ad is presented by listings admin, under supervision from , Licensed Real Estate Agent Reg no: 1234, Lic no: 603/E

**Offered at:** €285,000

**Estate ID:** 82353

**Ref:** ba5532530

Total plot's-land's area: **572 m²** 

Available from: 2024-11-20

Offered at: 285,00

Type: Residentia

""Residential plot of 572m² for sale in Agia Phyla, Limassol. Located in a quiet residential area close to amenities, c. 7km of Limassol city center, 8km of the coastline and c. 5km of the Grammar School. - Planning zone residential Ka7, with a building coefficient of 80%, coverage of 45%, and maximum 3 floors and maximum height of 13.5m. - The plot has a regular shape and flat surface. - Abuts a public road with a road frontage of approx. 22m. - Title deed available. - No Vat""...