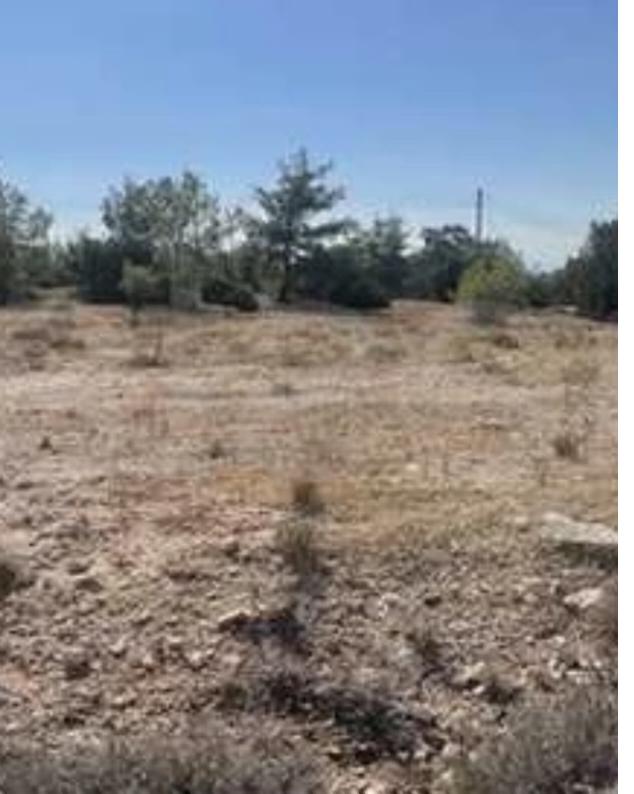

## Residential land 776 m<sup>2</sup>

Limassol, Zanakia-4713, Cyprus

This ad is presented by listings admin, under supervision from,

Licensed Real Estate Agent Reg no: 1234, Lic no: 603/E

**Offered at:** € 130,000

**Estate ID:** 82359

**Ref:** ba5537370

Total plot's-land's area: **757 m²** 

Coverage: 20 %

Density: 20 %

Available from: 2024-11-20

Offered at: 130,000

Type: Residential