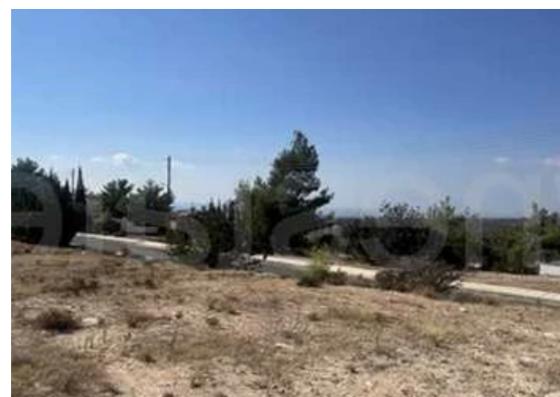

## Residential land 776 m<sup>2</sup>

Limassol, Zanakia-4713, Cyprus

This ad is presented by listings admin, under supervision from,

Licensed Real Estate Agent Reg no: 1234, Lic no: 603/E

**Offered at:** € 130,000

**Estate ID:** 82359

**Ref:** ba5537370

Total plot's-land's area: **757 m²** 

Coverage: 20 %

Density: 20 %

Available from: 2024-11-20

Offered at: 130,000

Type: Residential