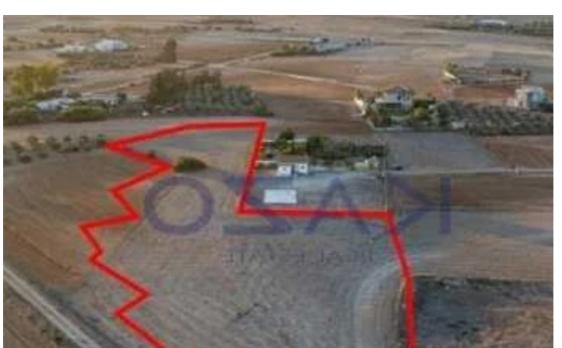

## Agricultural land 8411 m<sup>2</sup>

Nicosia, Palaiometocho-2682, Cyprus

This ad is presented by listings admin, under supervision from,

Licensed Real Estate Agent Reg no: 1234, Lic no: 603/E

**Offered at:** €55,000

"""The property concerns an agricultural field in Palaiometocho. It is located 500m from Nicosia-Troodos highway. It has a land area of 8,411sqm. The wider area is mainly dominated by fields with olive trees, as well as some scattered farms and houses."""...