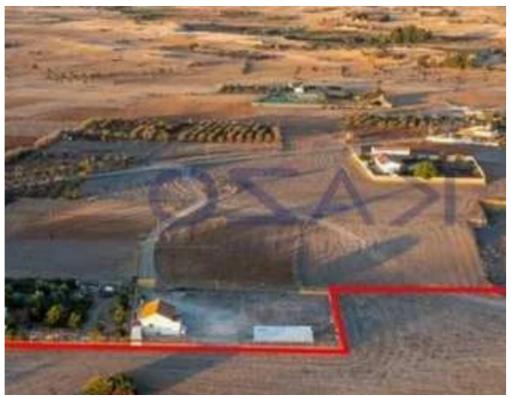

## Agricultural land 8411 m<sup>2</sup>

Nicosia, Palaiometocho-2682, Cyprus

This ad is presented by listings admin, under supervision from,

Licensed Real Estate Agent Reg no: 1234, Lic no: 603/E

**Offered at:** €55,000

"""The property concerns an agricultural field in Palaiometocho. It is located 500m from Nicosia-Troodos highway. It has a land area of 8,411sqm. The wider area is mainly dominated by fields with olive trees, as well as some scattered farms and houses."""...