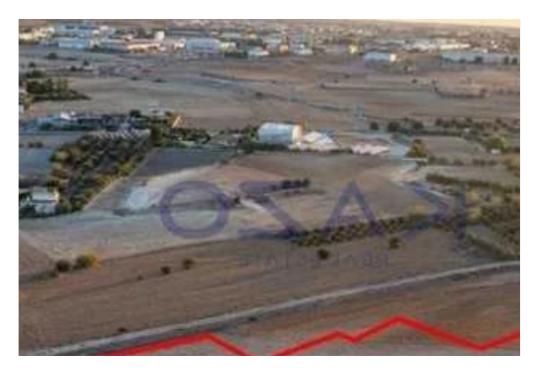

## Agricultural land 8411 m<sup>2</sup>

Nicosia, Palaiometocho-2682, Cyprus

This ad is presented by listings admin, under supervision from,

Licensed Real Estate Agent Reg no: 1234, Lic no: 603/E

**Offered at:** €55,000

"""The property concerns an agricultural field in Palaiometocho. It is located 500m from Nicosia-Troodos highway. It has a land area of 8,411sqm. The wider area is mainly dominated by fields with olive trees, as well as some scattered farms and houses."""...