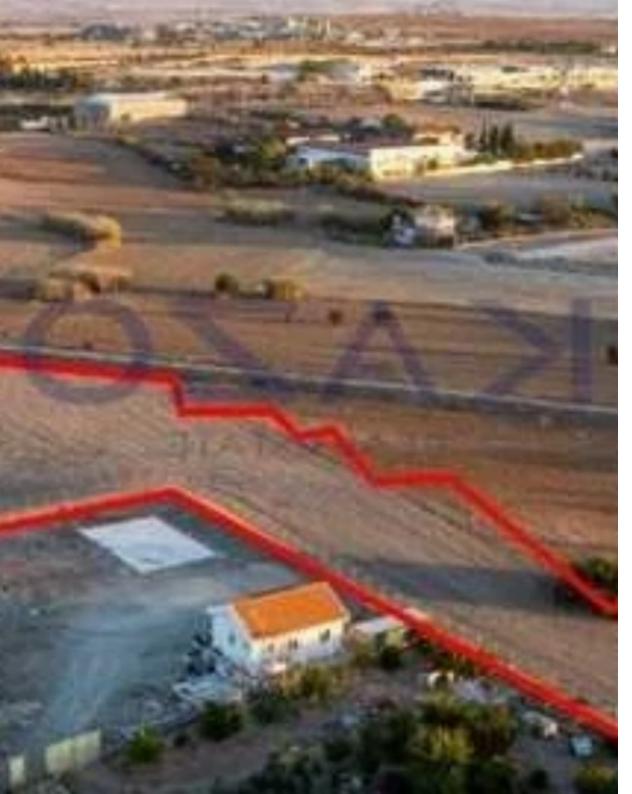

## Agricultural land 8411 m<sup>2</sup>

Nicosia, Palaiometocho-2682, Cyprus

This ad is presented by listings admin, under supervision from,

Licensed Real Estate Agent Reg no: 1234, Lic no: 603/E

**Offered at:** €55,000

"""The property concerns an agricultural field in Palaiometocho. It is located 500m from Nicosia-Troodos highway. It has a land area of 8,411sqm. The wider area is mainly dominated by fields with olive trees, as well as some scattered farms and houses."""...