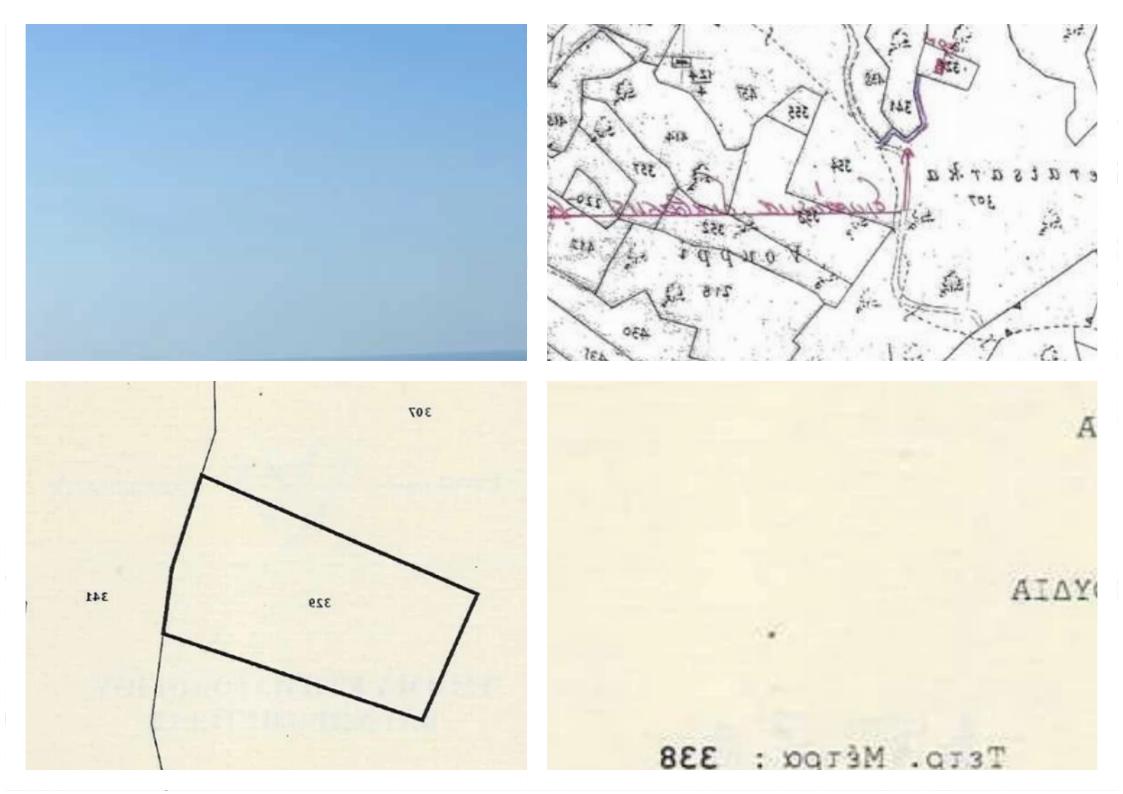

## Agricultural land 1338 m<sup>2</sup>

Limassol, Akrounta-4522 , Cyprus This ad is presented by listings admin, under supervision from , Licensed Real Estate Agent Reg no: 1234, Lic no: 603/E

Offered at: € 55,000 Estate ID: 82361 Ref: ba5537403

"""""Agricultural plot for sale with stunning views of Germasogeia Dam and Limassol sea view. The plot has also a storage building permit.""""...