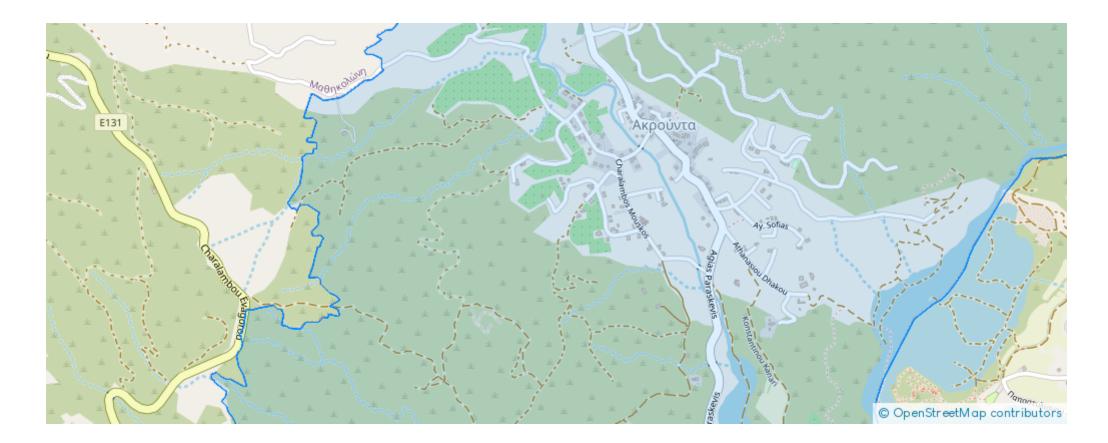

## Agricultural land 1338 m<sup>2</sup>

Limassol, Akrounta-4522 , Cyprus This ad is presented by listings admin, under supervision from , Licensed Real Estate Agent Reg no: 1234, Lic no: 603/E

Offered at: € 55,000 Estate ID: 82361 Ref: ba5537403













"""""Agricultural plot for sale with stunning views of Germasogeia Dam and Limassol sea view. The plot has also a storage building permit.""""...

## Estate on map:







## Website: realty.com.cy/p/agricultural-land-1338-m<sup>2</sup>-ba5537403

Email: info@rimatech.com.cy

Phone: +35795958898 // +35725714014

This ad is presented by listings admin, under supervision from , Licensed Real Estate Agent Reg no: 1234, Lic no: 603/E