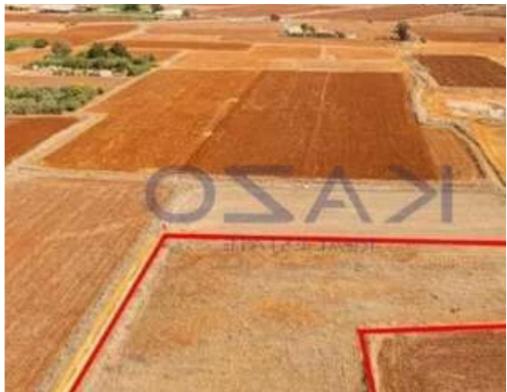

## Agricultural land 5743 m<sup>2</sup>

Larnaka, Xylofagou-7520 , Cyprus This ad is presented by listings admin, under supervision from , Licensed Real Estate Agent Reg no: 1234, Lic no: 603/E

Offered at: €24,000 Estate ID: 82363 Ref: ba5537345

""""The property is a field in Xylofagou. It is located 430m from Xylofagou- Avgorou connected Avenue and 3km from Xylofagou Central Core. The field has a total land area of 5,743 sqm and abuts onto two registered dirt roads with a total road frontage of 130m. The field falls within the livestock

zone.""""...