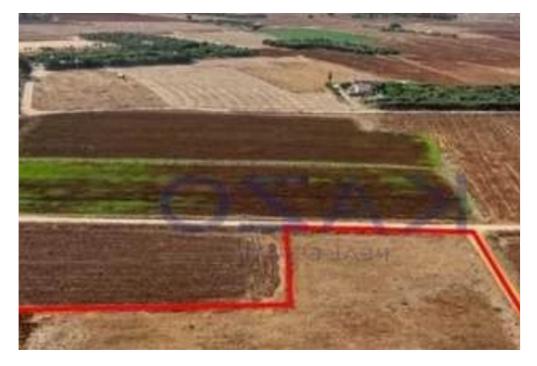

## Agricultural land 5743 m<sup>2</sup>

Larnaka, Xylofagou-7520 , Cyprus This ad is presented by listings admin, under supervision from , Licensed Real Estate Agent Reg no: 1234, Lic no: 603/E

Offered at: €24,000 Estate ID: 82363 Ref: ba5537345

""""The property is a field in Xylofagou. It is located 430m from Xylofagou- Avgorou connected Avenue and 3km from Xylofagou Central Core. The field has a total land area of 5,743 sqm and abuts onto two registered dirt roads with a total road frontage of 130m. The field falls within the livestock

zone.""""...