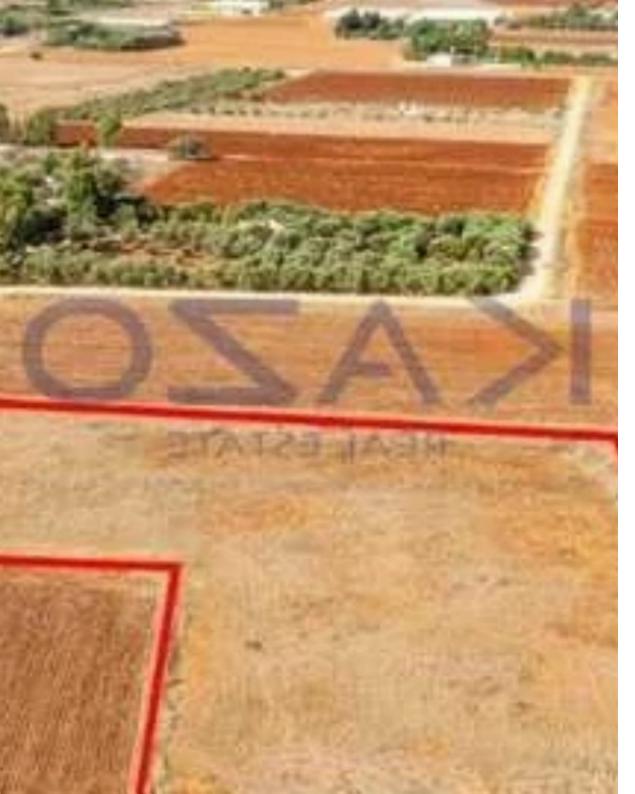

## Agricultural land 5743 m<sup>2</sup>

Larnaka, Xylofagou-7520 , Cyprus This ad is presented by listings admin, under supervision from , Licensed Real Estate Agent Reg no: 1234, Lic no: 603/E

Offered at: €24,000 Estate ID: 82363 Ref: ba5537345

""""The property is a field in Xylofagou. It is located 430m from Xylofagou- Avgorou connected Avenue and 3km from Xylofagou Central Core. The field has a total land area of 5,743 sqm and abuts onto two registered dirt roads with a total road frontage of 130m. The field falls within the livestock

zone.""""...