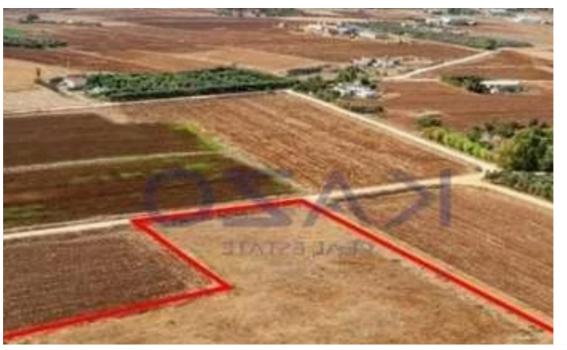

## Agricultural land 5743 m<sup>2</sup>

Larnaka, Xylofagou-7520 , Cyprus This ad is presented by listings admin, under supervision from , Licensed Real Estate Agent Reg no: 1234, Lic no: 603/E

Offered at: €24,000 Estate ID: 82363 Ref: ba5537345

""""The property is a field in Xylofagou. It is located 430m from Xylofagou- Avgorou connected Avenue and 3km from Xylofagou Central Core. The field has a total land area of 5,743 sqm and abuts onto two registered dirt roads with a total road frontage of 130m. The field falls within the livestock

zone.""""...