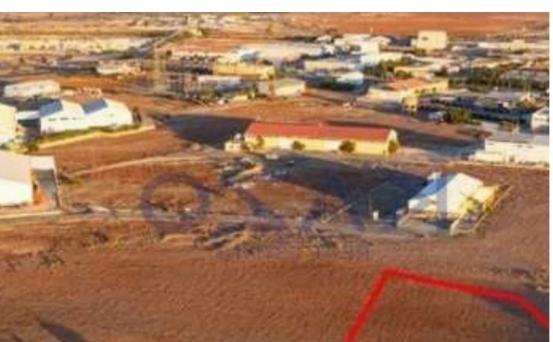

"""The property concerns an industrial field in Palaiometocho. It is located 500m from Grigori Afxentiou Avenue (the main road of Kokkinotrimithia Industrial Zone) and 1.2km from Kokkinotrimithia roundabout. It has a land area of 4,260sqm. The wider area of the property is characterized by scattered industrial buildings."""...