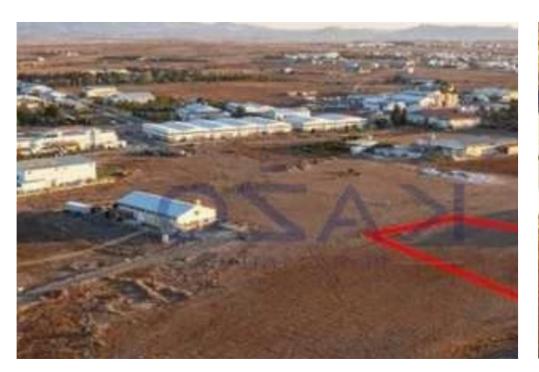

"""The property concerns an industrial field in Palaiometocho. It is located 500m from Grigori Afxentiou Avenue (the main road of Kokkinotrimithia Industrial Zone) and 1.2km from Kokkinotrimithia roundabout. It has a land area of 4,260sqm. The wider area of the property is characterized by scattered industrial buildings."""...