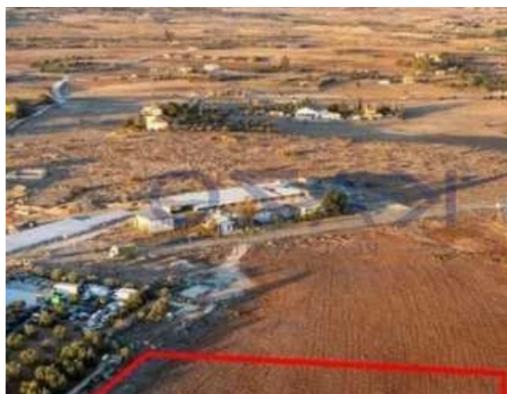

"""The property concerns an industrial field in Palaiometocho. It is located 500m from Grigori Afxentiou Avenue (the main road of Kokkinotrimithia Industrial Zone) and 1.2km from Kokkinotrimithia roundabout. It has a land area of 4,260sqm. The wider area of the property is characterized by scattered industrial buildings."""...