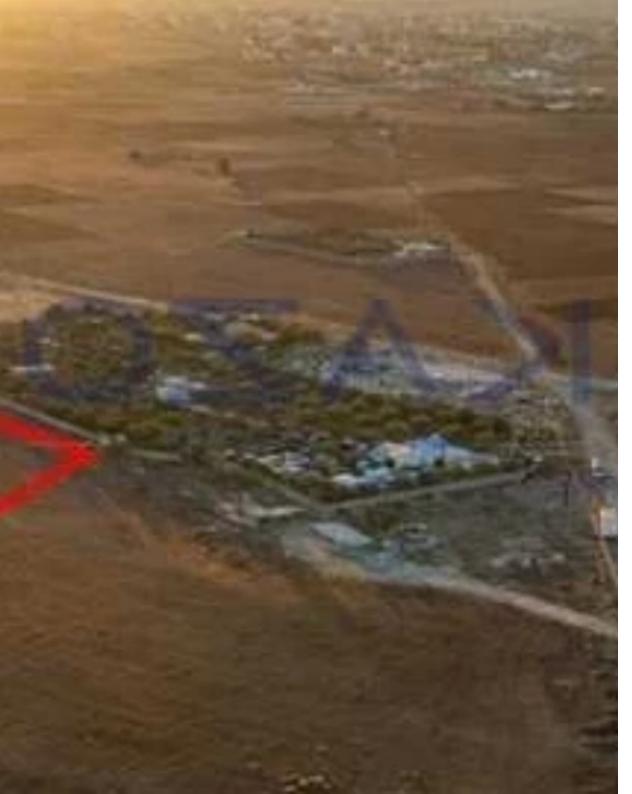

"""The property concerns an industrial field in Palaiometocho. It is located 500m from Grigori Afxentiou Avenue (the main road of Kokkinotrimithia Industrial Zone) and 1.2km from Kokkinotrimithia roundabout. It has a land area of 4,260sqm. The wider area of the property is characterized by scattered industrial buildings."""...