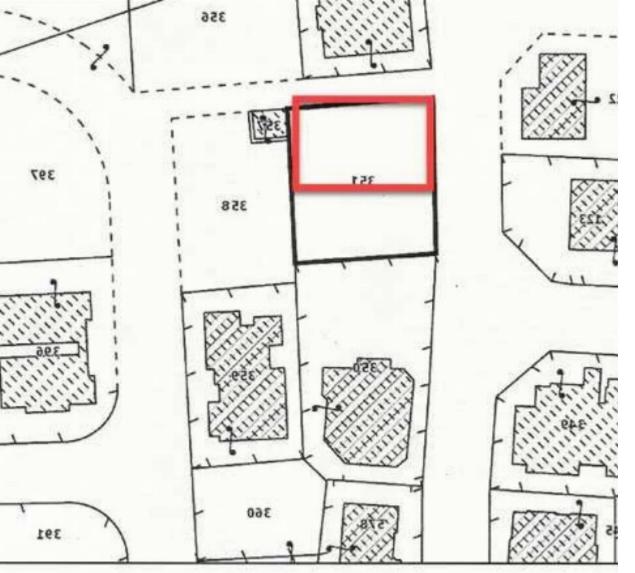

## Residential land 275 m<sup>2</sup>

Limassol, Columbia-Chalomantres-Potamos-Germasogeias-4043, Cyprus

This ad is presented by listings admin, under supervision from , Licensed Real Estate Agent Reg no: 1234, Lic no: 603/E

**Offered at:** €310,000

**Estate ID:** 82429

**Ref:** ba5534276

Total plot's-land's area: 275 m²

Coverage: 50 %

Density: 100 %

Available from: 2024-11-20

Offered at: 310,00

ype: Residential

""The land is situated in a quiet location in Potamos Germasogeias, Columbia Area. which is a sought-after area due to its proximity to amenities and the sea. The land is close to essential amenities like kindergartens, schools, stores, parks, and a swimming pool, making it a convenient place for families. Approved Plans are included in the requested price.""...