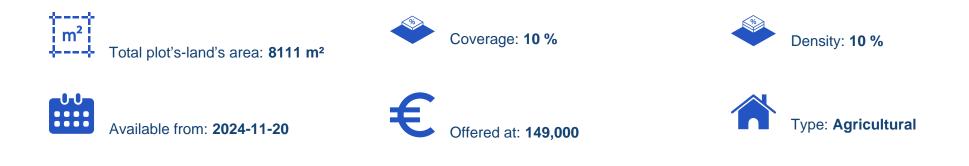

## Agricultural land 8111 m<sup>2</sup>

Paphos, Exo-Vrysis-Agios-Theodoros-8047, Cyprus This ad is presented by listings admin, under supervision from, Licensed Real Estate Agent Reg no: 1234, Lic no: 603/E

Offered at: €149,000 Estate ID: 82431 Ref: ba5350594

"?????Agricultural field in Anarita????? €125.000 An exciting opportunity to acquire a beautiful land in Paphos. ?? Location: Anarita Village - Paphos ?? Size: 8,111 Sq.Meters. ??Register public road. ?? Water & amp; Electricity: available. ?? Distance to nearest landmark: 12 minutes to city centre, 7 minutes to Paphos Airport ?? Ideal for: House, Solar park, storage, agriculture, farm etc. ?? Storage license 50 s.m ? ?No Subject to VAT ??Title deed available Contact me for more information or viewings ??owner"...