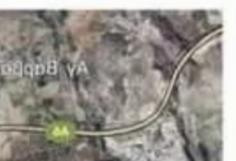

## Agricultural land 8111 m<sup>2</sup>

Paphos, Exo-Vrysis-Agios-Theodoros-8047, Cyprus This ad is presented by listings admin, under supervision from, Licensed Real Estate Agent Reg no: 1234, Lic no: 603/E

Offered at: €149,000 Estate ID: 82431 Ref: ba5350594







"?????Agricultural field in Anarita????? €125.000 An exciting opportunity to acquire a beautiful land in Paphos. ?? Location: Anarita Village - Paphos ?? Size: 8,111 Sq.Meters. ??Register public road. ?? Water & amp; Electricity: available. ?? Distance to nearest landmark: 12 minutes to city centre, 7 minutes to Paphos Airport ?? Ideal for: House, Solar park, storage, agriculture, farm etc. ?? Storage license 50 s.m ? ?No Subject to VAT ??Title deed available Contact me for more information or viewings ??owner"...

## *