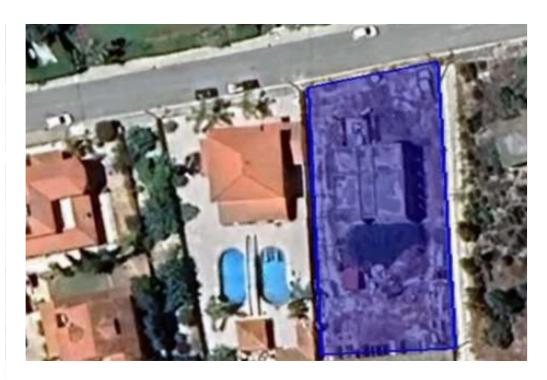

## Residential land 980 m<sup>2</sup>

Larnaka, Pascal-English-School-Industrial-Zone-Agios-Fanourios-Aradippou-7101, Cyprus

This ad is presented by listings admin, under supervision from , Licensed Real Estate Agent Reg no: 1234, Lic no: 603/E

**Offered at:** € 360,000

**Estate ID:** 82436

**Ref:** ba5536492

Total plot's-land's area: 980 m²

Coverage: 50 %

Density: 90 %

Available from: 2024-11-20

Offered at: 360,000