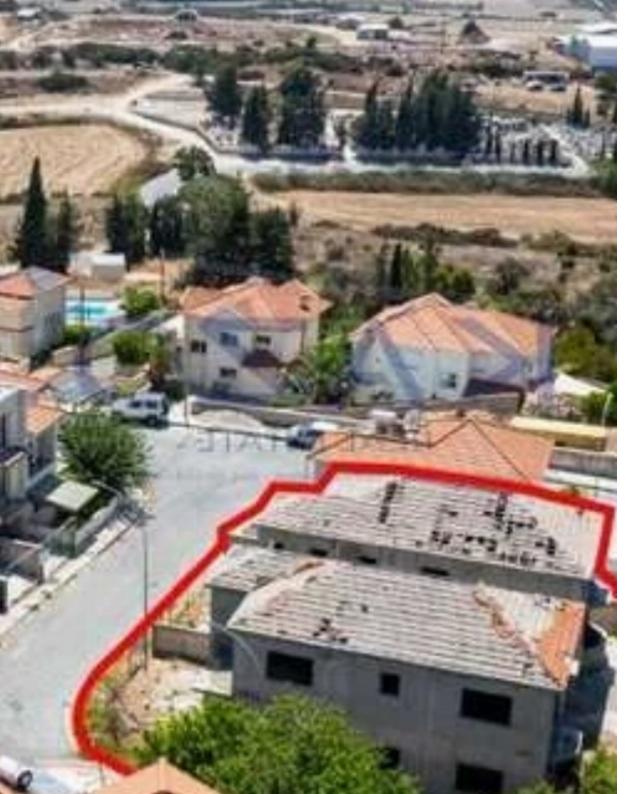

""""""The property concerns an undivided 50% share of a residential complex in Episkopi. It is located 130m from Episkopi Elementary School, and 2,5km from the coastline in a straight line. It consists of two semi-completed detached houses and two completed detached houses. The two incomplete houses will have an internal area of 190sqm, covered verandas 5sqm and uncovered verandas of 44sqm. The one complete house has an internal area of 142sqm, covered verandas 8sqm and uncovered verandas of 21sqm. The second complete house has an internal area of 145sqm, covered verandas 5sqm. The plot in which the houses were erected has a land area of 1,088sqm. Sal...