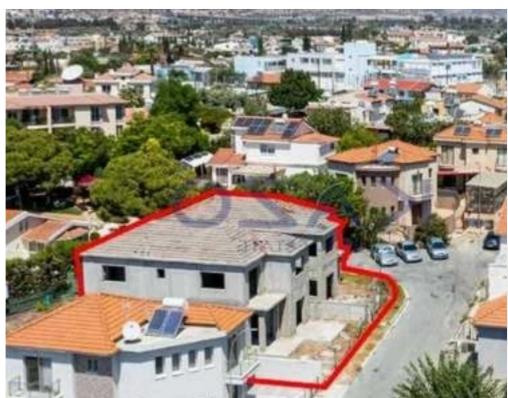

""""""The property concerns an undivided 50% share of a residential complex in Episkopi. It is located 130m from Episkopi Elementary School, and 2,5km from the coastline in a straight line. It consists of two semi-completed detached houses and two completed detached houses. The two incomplete houses will have an internal area of 190sqm, covered verandas 5sqm and uncovered verandas of 44sqm. The one complete house has an internal area of 142sqm, covered verandas 8sqm and uncovered verandas of 21sqm. The second complete house has an internal area of 145sqm, covered verandas 5sqm. The plot in which the houses were erected has a land area of 1,088sqm. Sal...