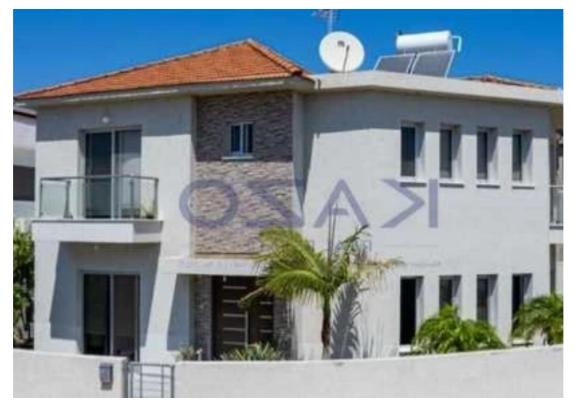

""""""The property concerns an undivided 50% share of a residential complex in Episkopi. It is located 130m from Episkopi Elementary School, and 2,5km from the coastline in a straight line. It consists of two semi-completed detached houses and two completed detached houses. The two incomplete houses will have an internal area of 190sqm, covered verandas 5sqm and uncovered verandas of 44sqm. The one complete house has an internal area of 142sqm, covered verandas 8sqm and uncovered verandas of 21sqm. The second complete house has an internal area of 145sqm, covered verandas 5sqm. The plot in which the houses were erected has a land area of 1,088sqm. Sal...