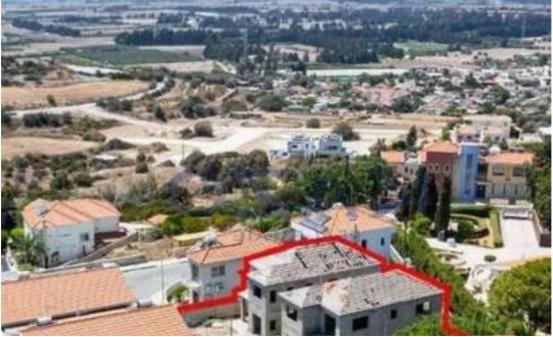

""""""The property concerns an undivided 50% share of a residential complex in Episkopi. It is located 130m from Episkopi Elementary School, and 2,5km from the coastline in a straight line. It consists of two semi-completed detached houses and two completed detached houses. The two incomplete houses will have an internal area of 190sqm, covered verandas 5sqm and uncovered verandas of 44sqm. The one complete house has an internal area of 142sqm, covered verandas 8sqm and uncovered verandas of 21sqm. The second complete house has an internal area of 145sqm, covered verandas 5sqm. The plot in which the houses were erected has a land area of 1,088sqm. Sal...