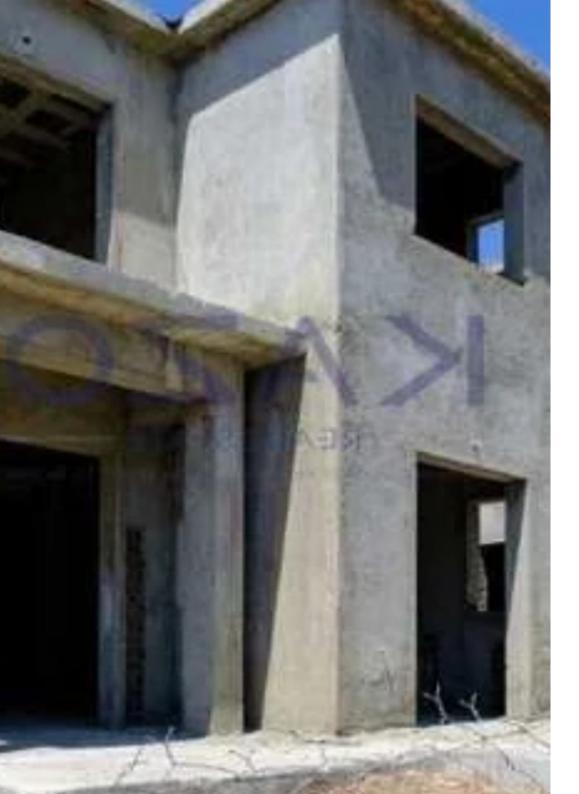

""""""The property concerns an undivided 50% share of a residential complex in Episkopi. It is located 130m from Episkopi Elementary School, and 2,5km from the coastline in a straight line. It consists of two semi-completed detached houses and two completed detached houses. The two incomplete houses will have an internal area of 190sqm, covered verandas 5sqm and uncovered verandas of 44sqm. The one complete house has an internal area of 142sqm, covered verandas 8sqm and uncovered verandas of 21sqm. The second complete house has an internal area of 145sqm, covered verandas 5sqm. The plot in which the houses were erected has a land area of 1,088sqm. Sal...