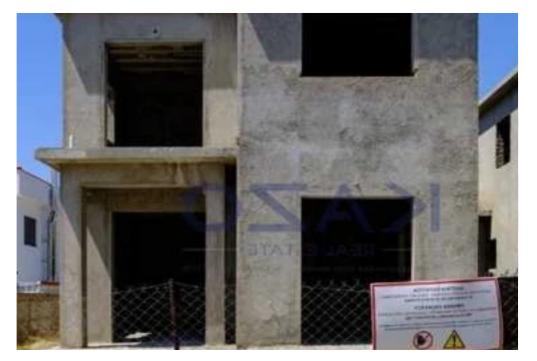

""""""The property concerns an undivided 50% share of a residential complex in Episkopi. It is located 130m from Episkopi Elementary School, and 2,5km from the coastline in a straight line. It consists of two semi-completed detached houses and two completed detached houses. The two incomplete houses will have an internal area of 190sqm, covered verandas 5sqm and uncovered verandas of 44sqm. The one complete house has an internal area of 142sqm, covered verandas 8sqm and uncovered verandas of 21sqm. The second complete house has an internal area of 145sqm, covered verandas 5sqm. The plot in which the houses were erected has a land area of 1,088sqm. Sal...