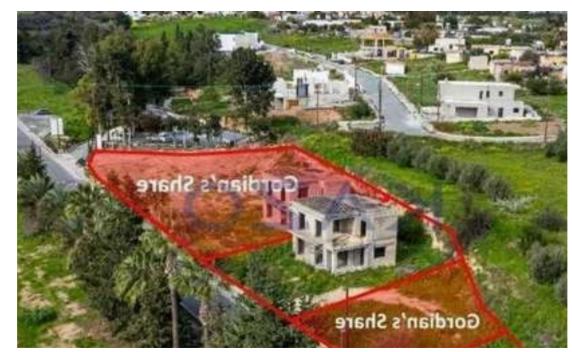

"""""The property is a shared (80%) residential field in Timi, within which there are two incomplete detached houses. The two-storey house (included in Gordian's share) has three bedrooms, an internal area of 130sqm and 10sqm covered verandas. The field has a land area of 2,825sqm. The property offers close proximity to amenities such as a supermarket, restaurants and cafes and easy access to the highway. There is a distribution agreement in place."""""""...