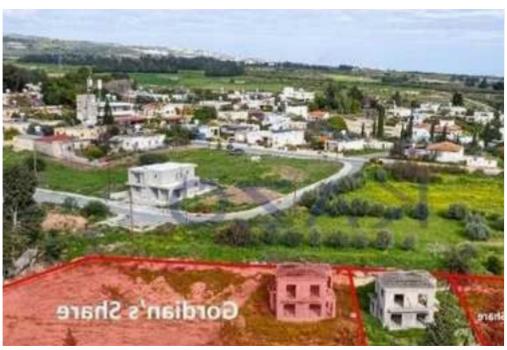

"""""The property is a shared (80%) residential field in Timi, within which there are two incomplete detached houses. The two-storey house (included in Gordian's share) has three bedrooms, an internal area of 130sqm and 10sqm covered verandas. The field has a land area of 2,825sqm. The property offers close proximity to amenities such as a supermarket, restaurants and cafes and easy access to the highway. There is a distribution agreement in place."""""""...