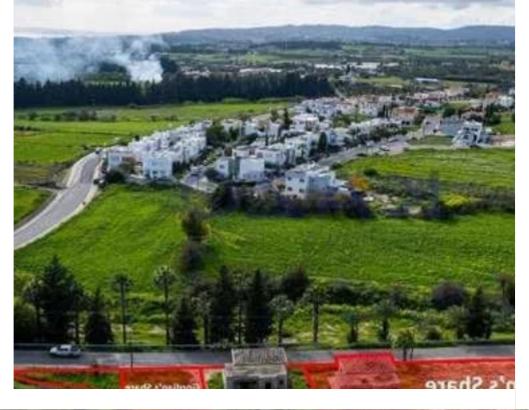

"""""The property is a shared (80%) residential field in Timi, within which there are two incomplete detached houses. The two-storey house (included in Gordian's share) has three bedrooms, an internal area of 130sqm and 10sqm covered verandas. The field has a land area of 2,825sqm. The property offers close proximity to amenities such as a supermarket, restaurants and cafes and easy access to the highway. There is a distribution agreement in place."""""""...