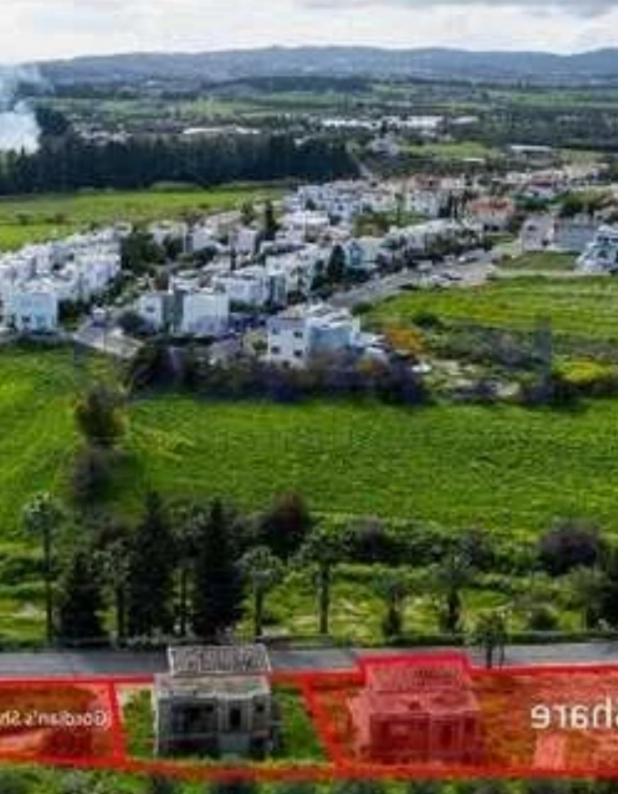

"""""The property is a shared (80%) residential field in Timi, within which there are two incomplete detached houses. The two-storey house (included in Gordian's share) has three bedrooms, an internal area of 130sqm and 10sqm covered verandas. The field has a land area of 2,825sqm. The property offers close proximity to amenities such as a supermarket, restaurants and cafes and easy access to the highway. There is a distribution agreement in place."""""""...