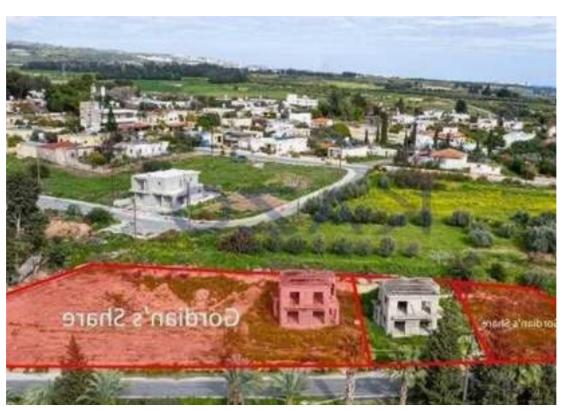

"""""The property is a shared (80%) residential field in Timi, within which there are two incomplete detached houses. The two-storey house (included in Gordian's share) has three bedrooms, an internal area of 130sqm and 10sqm covered verandas. The field has a land area of 2,825sqm. The property offers close proximity to amenities such as a supermarket, restaurants and cafes and easy access to the highway. There is a distribution agreement in place."""""""...