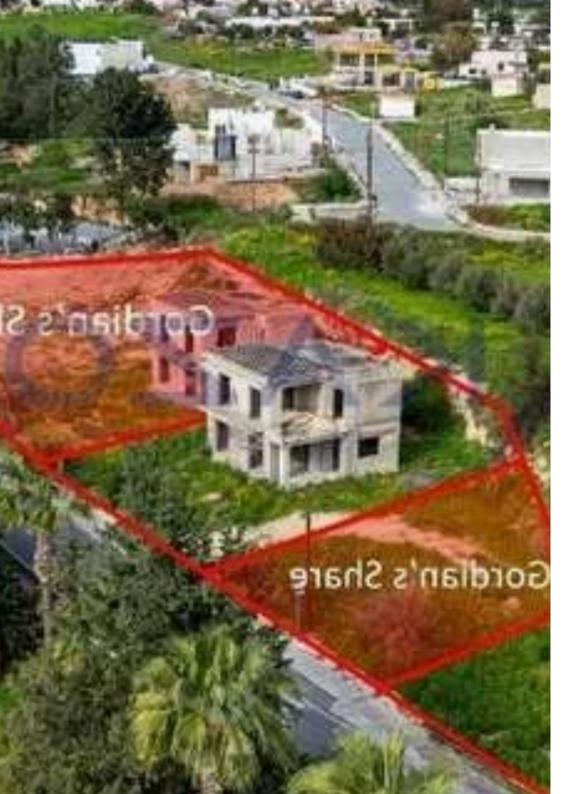

"""""The property is a shared (80%) residential field in Timi, within which there are two incomplete detached houses. The two-storey house (included in Gordian's share) has three bedrooms, an internal area of 130sqm and 10sqm covered verandas. The field has a land area of 2,825sqm. The property offers close proximity to amenities such as a supermarket, restaurants and cafes and easy access to the highway. There is a distribution agreement in place."""""""...