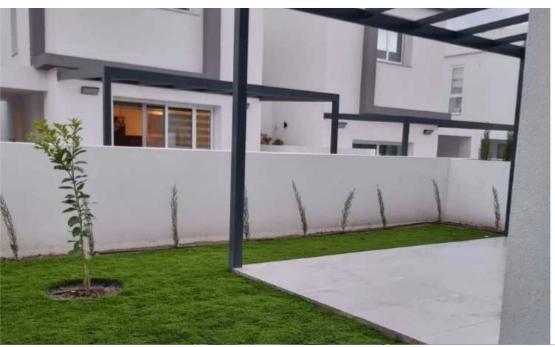

Type: PrivateHouse

system - Provision for AC/heating & Solar heating electric roller shutters - Garden with artificial grass, freshly planted trees, pergola and external storeroom. - Covered gated private parking - Kitchen with oven, hob, extractor, dishwasher - Open plan living - dining - kitchen area - Kitchen opens onto ceramic paved outdoor dining area and 2nd door to covered parking area. - Ground floor guest WC Second floor: - 2 spacious bedrooms with fitted wardrobes - 1 large bathroom with walk-in shower - Upstairs hidden utility area for wash...