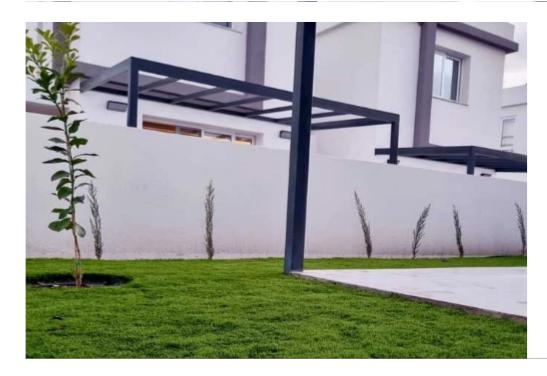

Type: PrivateHouse

system - Provision for AC/heating & Solar heating electric roller shutters - Garden with artificial grass, freshly planted trees, pergola and external storeroom. - Covered gated private parking - Kitchen with oven, hob, extractor, dishwasher - Open plan living - dining - kitchen area - Kitchen opens onto ceramic paved outdoor dining area and 2nd door to covered parking area. - Ground floor guest WC Second floor: - 2 spacious bedrooms with fitted wardrobes - 1 large bathroom with walk-in shower - Upstairs hidden utility area for wash...