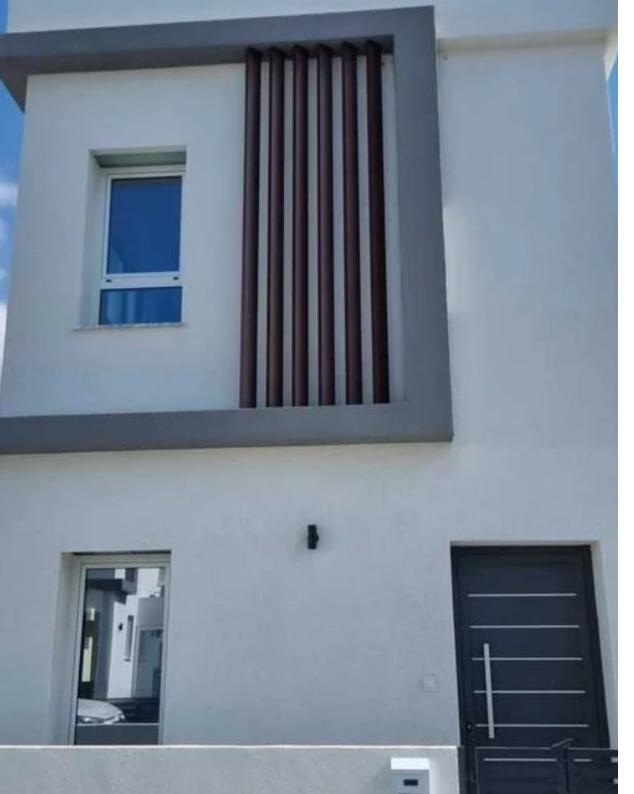

Type: PrivateHouse

system - Provision for AC/heating & Solar heating electric roller shutters - Garden with artificial grass, freshly planted trees, pergola and external storeroom. - Covered gated private parking - Kitchen with oven, hob, extractor, dishwasher - Open plan living - dining - kitchen area - Kitchen opens onto ceramic paved outdoor dining area and 2nd door to covered parking area. - Ground floor guest WC Second floor: - 2 spacious bedrooms with fitted wardrobes - 1 large bathroom with walk-in shower - Upstairs hidden utility area for wash...