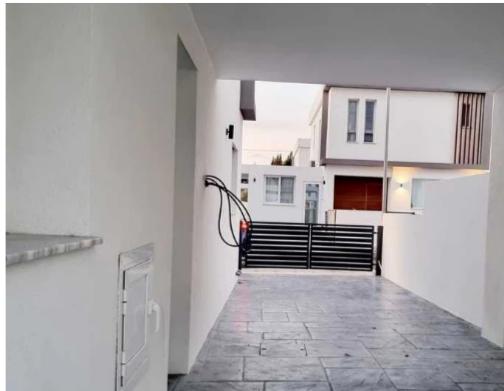

Type: PrivateHouse

system - Provision for AC/heating & Solar heating electric roller shutters - Garden with artificial grass, freshly planted trees, pergola and external storeroom. - Covered gated private parking - Kitchen with oven, hob, extractor, dishwasher - Open plan living - dining - kitchen area - Kitchen opens onto ceramic paved outdoor dining area and 2nd door to covered parking area. - Ground floor guest WC Second floor: - 2 spacious bedrooms with fitted wardrobes - 1 large bathroom with walk-in shower - Upstairs hidden utility area for wash...