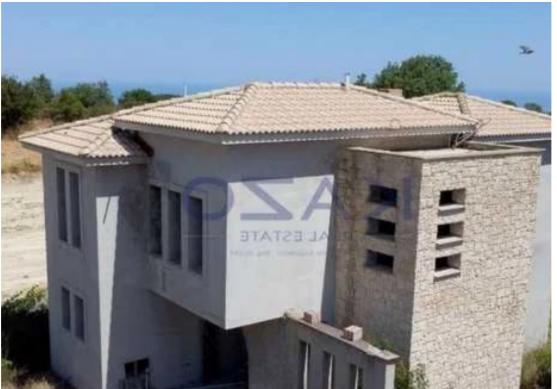

"""""The property is a share (91%) of an incomplete residential development in Koili. The property is located along the "Koili-Tsada" road, 500m from community's centre. It benefits from 60m and 70m road frontage along its north and south-east border respectively. The share corresponds to two incomplete houses with an area of 140sqm and 144sqm respectively. Upon completion the houses will have three bedrooms each. It offers close proximity to amenities such as a school, grocery stores, restaurants, park and easy access to the main road to Paphos center. There is a distribution agreement in place.""""""""...