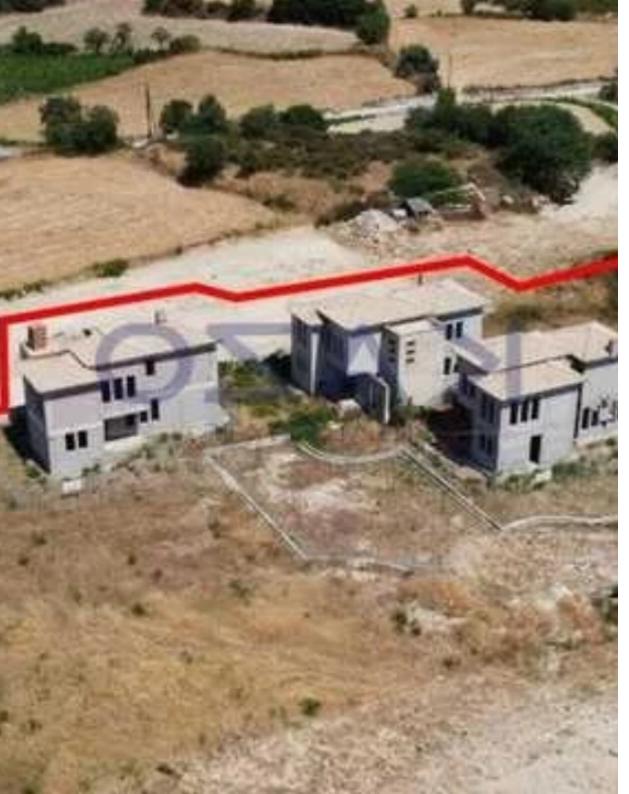

"""""The property is a share (91%) of an incomplete residential development in Koili. The property is located along the "Koili-Tsada" road, 500m from community's centre. It benefits from 60m and 70m road frontage along its north and south-east border respectively. The share corresponds to two incomplete houses with an area of 140sqm and 144sqm respectively. Upon completion the houses will have three bedrooms each. It offers close proximity to amenities such as a school, grocery stores, restaurants, park and easy access to the main road to Paphos center. There is a distribution agreement in place.""""""""...