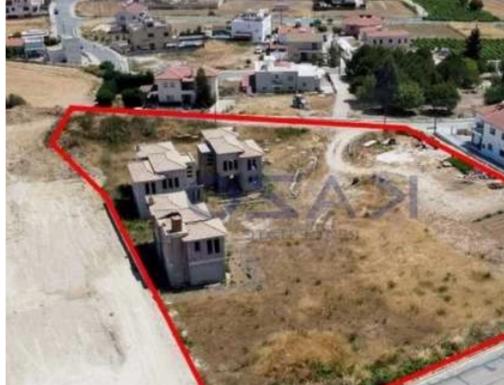

"""""The property is a share (91%) of an incomplete residential development in Koili. The property is located along the "Koili-Tsada" road, 500m from community's centre. It benefits from 60m and 70m road frontage along its north and south-east border respectively. The share corresponds to two incomplete houses with an area of 140sqm and 144sqm respectively. Upon completion the houses will have three bedrooms each. It offers close proximity to amenities such as a school, grocery stores, restaurants, park and easy access to the main road to Paphos center. There is a distribution agreement in place.""""""""...