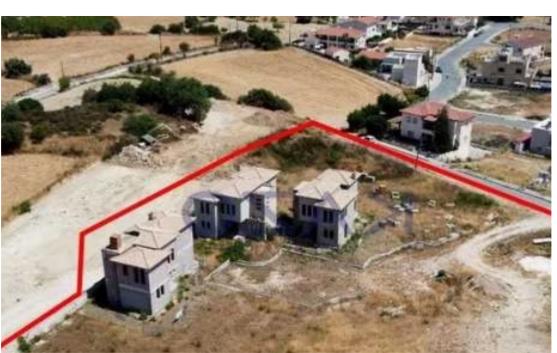

"""""The property is a share (91%) of an incomplete residential development in Koili. The property is located along the "Koili-Tsada" road, 500m from community's centre. It benefits from 60m and 70m road frontage along its north and south-east border respectively. The share corresponds to two incomplete houses with an area of 140sqm and 144sqm respectively. Upon completion the houses will have three bedrooms each. It offers close proximity to amenities such as a school, grocery stores, restaurants, park and easy access to the main road to Paphos center. There is a distribution agreement in place.""""""""...