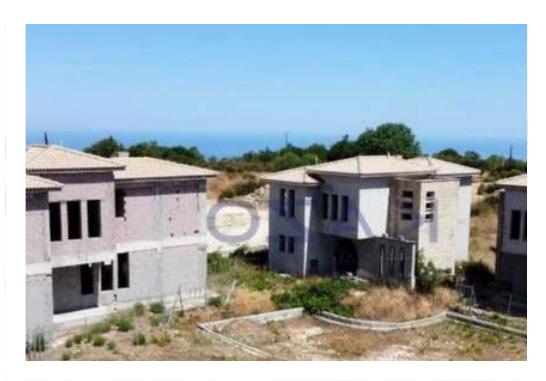

"""""The property is a share (91%) of an incomplete residential development in Koili. The property is located along the "Koili-Tsada" road, 500m from community's centre. It benefits from 60m and 70m road frontage along its north and south-east border respectively. The share corresponds to two incomplete houses with an area of 140sqm and 144sqm respectively. Upon completion the houses will have three bedrooms each. It offers close proximity to amenities such as a school, grocery stores, restaurants, park and easy access to the main road to Paphos center. There is a distribution agreement in place.""""""""...