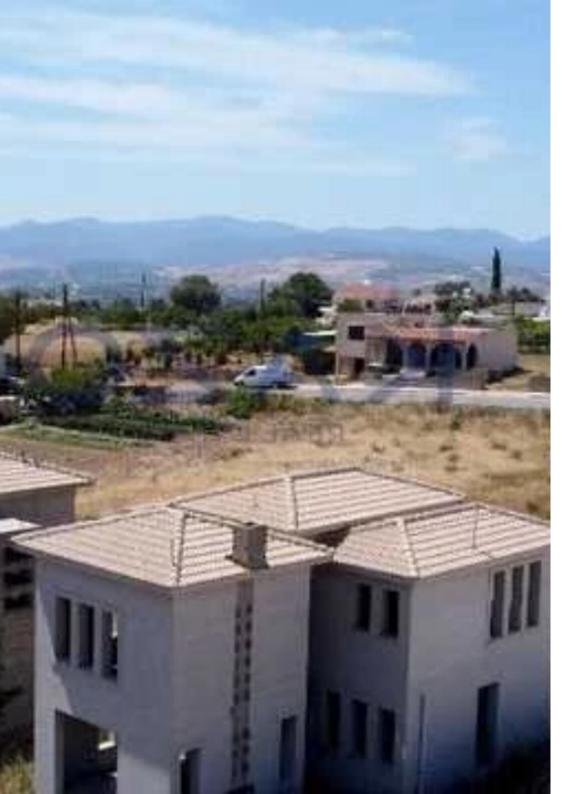

"""""The property is a share (91%) of an incomplete residential development in Koili. The property is located along the "Koili-Tsada" road, 500m from community's centre. It benefits from 60m and 70m road frontage along its north and south-east border respectively. The share corresponds to two incomplete houses with an area of 140sqm and 144sqm respectively. Upon completion the houses will have three bedrooms each. It offers close proximity to amenities such as a school, grocery stores, restaurants, park and easy access to the main road to Paphos center. There is a distribution agreement in place.""""""""...