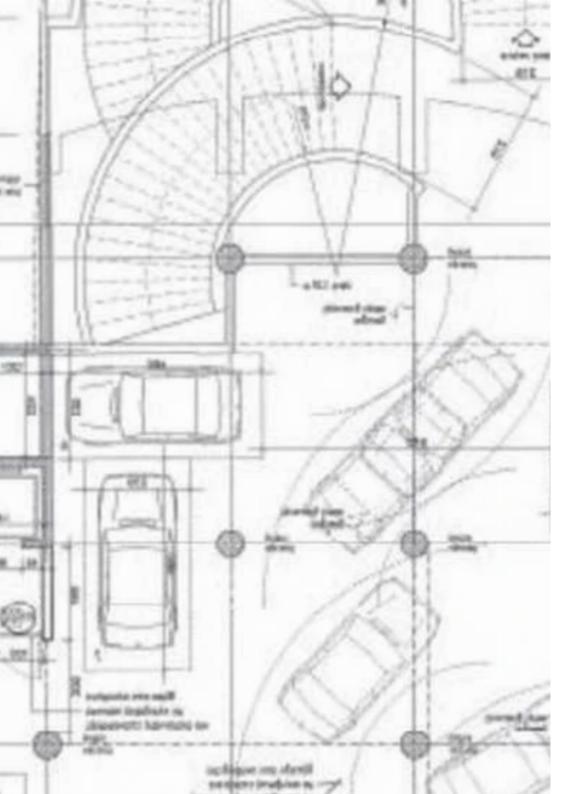

Offered at: € 65,000 Estate ID: 82609 Ref: ba5538720

"""""Recently renovated commercial building in the heart of Limassol, featuring: • 2 underground parking levels • Ground floor parking • 2 elevators • Ground floor lobby • 4 office floors, each with a reception area, 9 offices, 2 filing rooms, a conference room, kitchen and WC • 5th office floor with 2 offices, reception area, conference room, 2 filing rooms, kitchen and WC • 26 parking spaces total • Total area: 2020m<sup>2</sup> A sophisticated commercial building with ample parking and storage facilities and a very attractive façade, in the heart of the city."""""...