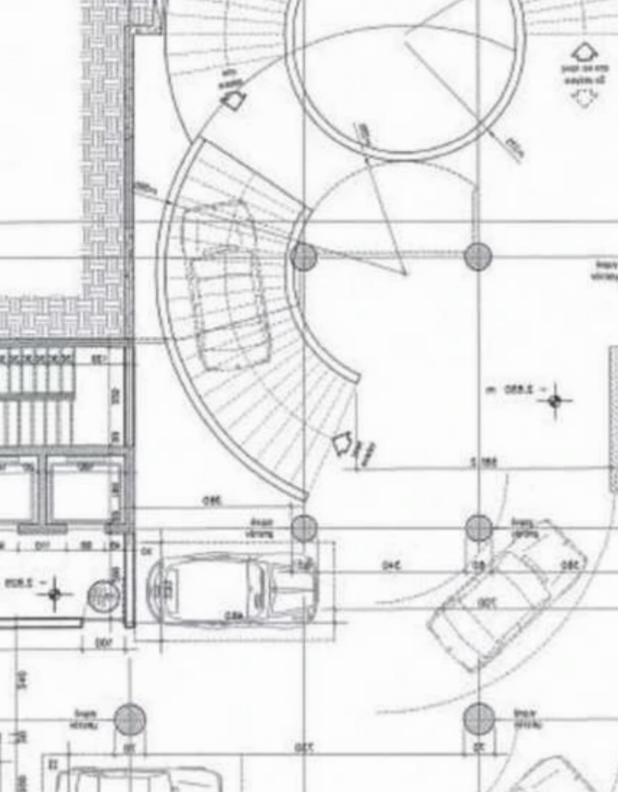

Offered at: € 65,000 Estate ID: 82609 Ref: ba5538720

"""""Recently renovated commercial building in the heart of Limassol, featuring: • 2 underground parking levels • Ground floor parking • 2 elevators • Ground floor lobby • 4 office floors, each with a reception area, 9 offices, 2 filing rooms, a conference room, kitchen and WC • 5th office floor with 2 offices, reception area, conference room, 2 filing rooms, kitchen and WC • 26 parking spaces total • Total area: 2020m<sup>2</sup> A sophisticated commercial building with ample parking and storage facilities and a very attractive façade, in the heart of the city."""""...