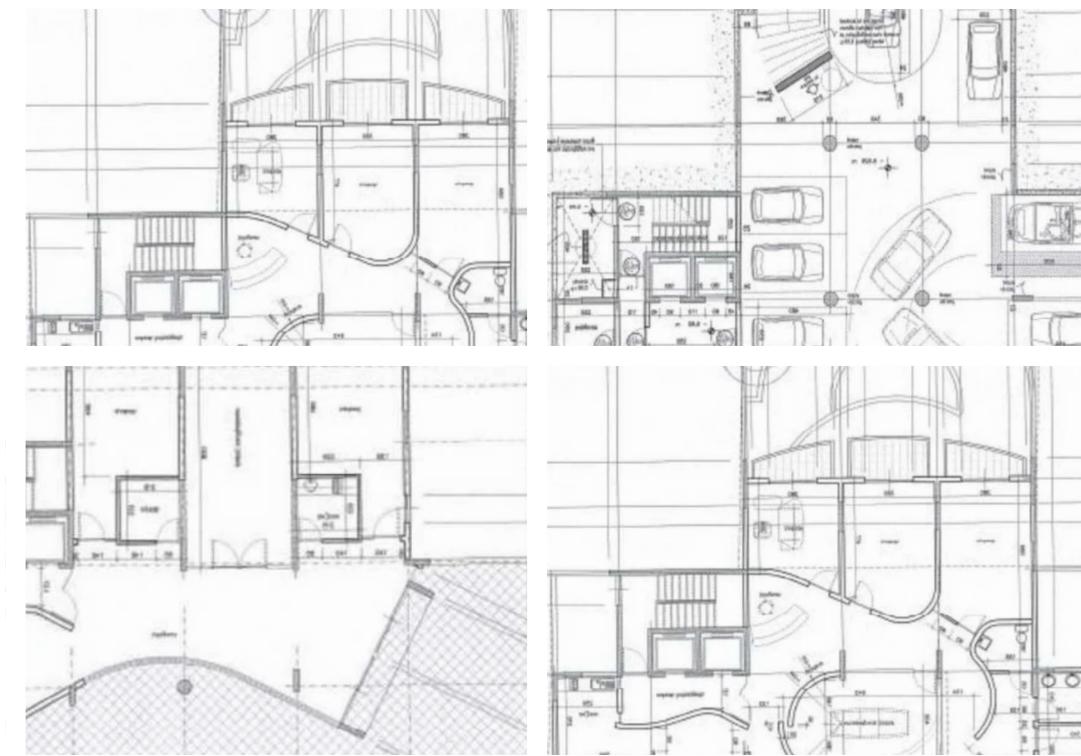

Offered at: € 65,000 Estate ID: 82609 Ref: ba5538720

"""""Recently renovated commercial building in the heart of Limassol, featuring: • 2 underground parking levels • Ground floor parking • 2 elevators • Ground floor lobby • 4 office floors, each with a reception area, 9 offices, 2 filing rooms, a conference room, kitchen and WC • 5th office floor with 2 offices, reception area, conference room, 2 filing rooms, kitchen and WC • 26 parking spaces total • Total area: 2020m<sup>2</sup> A sophisticated commercial building with ample parking and storage facilities and a very attractive façade, in the heart of the city."""""...