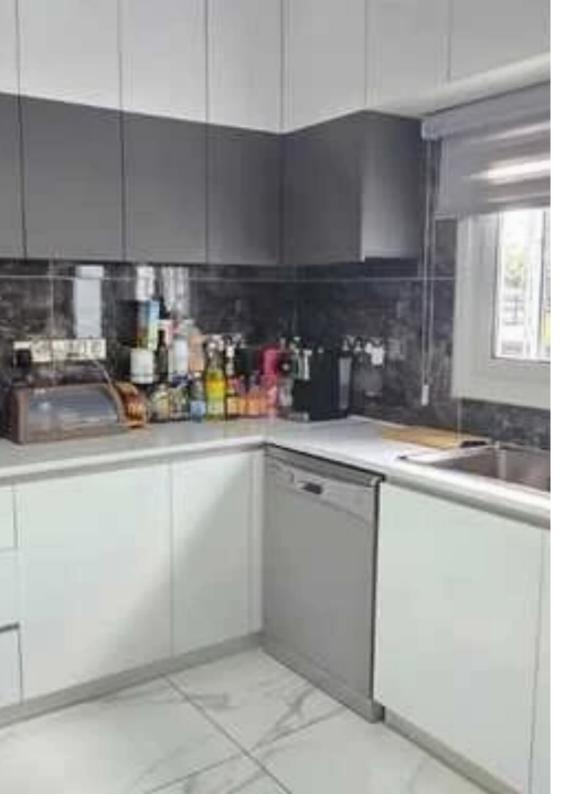

Offered at: 1,700

Type: **SemidetachedHouse** 

""""""Semi detached ground floor house in Panthea area in Limassol with 17 sqm yard ad with barbecue area . 3 bedrooms 1 shower with toilet 1 en suite toilet extra Renovated Fully furnished Fully electrical appliances Dishwasher Smart Tv Fully air-conditioning inverter Solar panel Bright Filter for the water camelot Pressure system water Safe box CCTV camera security system Uncovered parking spot is provided. Available for viewing immediately.