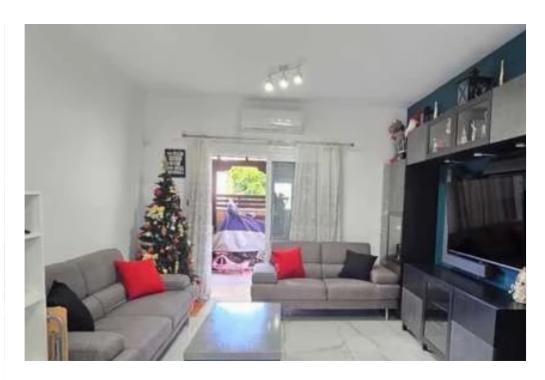

Offered at: 1,700

Type: **SemidetachedHouse** 

""""""Semi detached ground floor house in Panthea area in Limassol with 17 sqm yard ad with barbecue area . 3 bedrooms 1 shower with toilet 1 en suite toilet extra Renovated Fully furnished Fully electrical appliances Dishwasher Smart Tv Fully air-conditioning inverter Solar panel Bright Filter for the water camelot Pressure system water Safe box CCTV camera security system Uncovered parking spot is provided. Available for viewing immediately.

Available for rent from 1 of December . Price 1700 1 deposit one rent."""""""""...