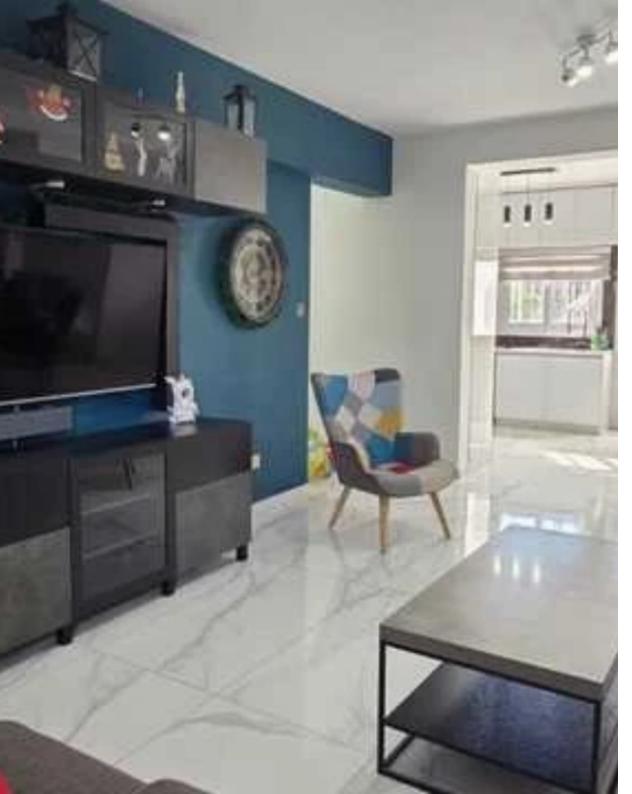

Offered at: 1,700

Type: **SemidetachedHouse** 

""""""Semi detached ground floor house in Panthea area in Limassol with 17 sqm yard ad with barbecue area . 3 bedrooms 1 shower with toilet 1 en suite toilet extra Renovated Fully furnished Fully electrical appliances Dishwasher Smart Tv Fully air-conditioning inverter Solar panel Bright Filter for the water camelot Pressure system water Safe box CCTV camera security system Uncovered parking spot is provided. Available for viewing immediately.

Available for rent from 1 of December . Price 1700 1 deposit one rent."""""""""...