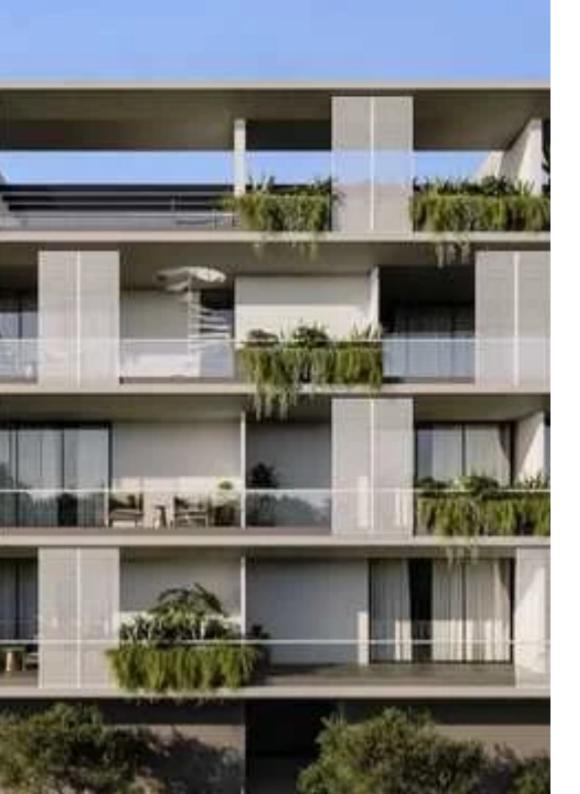

Offered at: 163,000

Type: Apartment

Indoor area: 35 m2 Cov. veranda: 10 m2 Total area: 45 m2 Dist. to sea: 2.5 km Located in Agios Athanasios, this exquisite luxury residential development consisting of 16 apartments, offering a diverse selection of studios, 1 and 2-bedroom units, and opulent penthouses featuring beautiful rooftop gardens. Nestled in a sought-after, tranquil neighborhood, PARK VIEW Residences boasts breathtaking views of the city, mountains, and the sea, making it an idyllic retreat. Residents will enjoy the convenience of being near all essential amenities while...