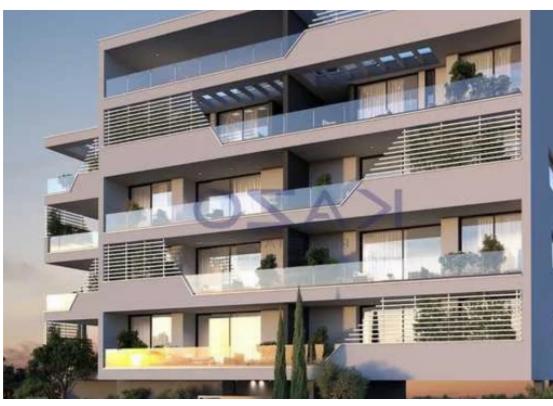

## 2-bedroom apartment f?r s?le

Limassol, Dassoudi-Park-Papas-Potamos-Germasogeias-4040 , Cyprus

This ad is presented by listings admin, under supervision from , Licensed Real Estate Agent Reg no: 1234, Lic no: 603/E

Offered at: 670,000

Type: Apartment

residence features two comfortable bedrooms and two well-appointed bathrooms. Located on the fourth floor of a four-story building with the convenience of an elevator, this apartment promises both comfort and accessibility. The Germasoyeia area is renowned for its vibrant lifestyle, situated in a prime tourist zone. Residents can enjoy beautiful beaches, trendy cafes, and lively restaurants, all within walking distance. The neighborhood captures the essence of relaxation and convenience, making it an ideal spot for both holidaymakers and locals....