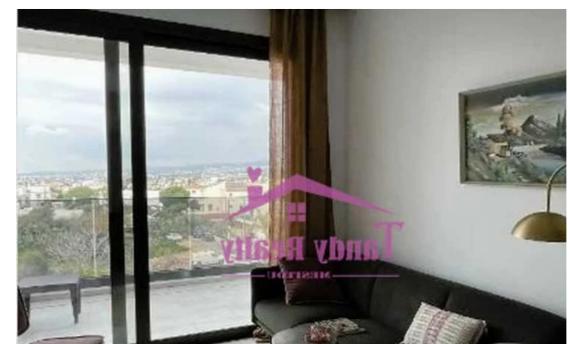

Type: **Penthouse** 

penthouse consists of a spacious living room, a bedroom, a bathroom, a guest toilet and a large terrace for relaxing on the roof. The Italian-designed kitchen is fully equipped with Bosch appliances, including a washing machine and dryer. The apartment also has a VRV air conditioning system, underfloor heating, a smart home and built-in storage systems. Easy access to the highway provides convenient transportation around the city, proximity to schools, cafes and shops, which makes this area ideal for living. There is a covered parking space. A clos...