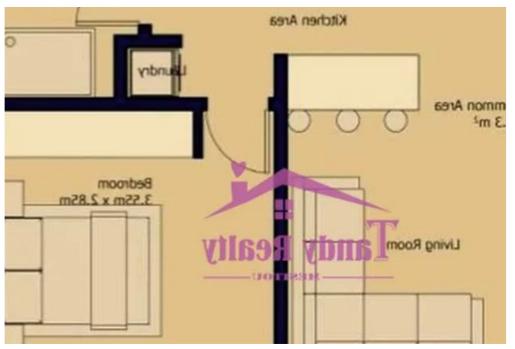

Type: **Penthouse** 

penthouse consists of a spacious living room, a bedroom, a bathroom, a guest toilet and a large terrace for relaxing on the roof. The Italian-designed kitchen is fully equipped with Bosch appliances, including a washing machine and dryer. The apartment also has a VRV air conditioning system, underfloor heating, a smart home and built-in storage systems. Easy access to the highway provides convenient transportation around the city, proximity to schools, cafes and shops, which makes this area ideal for living. There is a covered parking space. A clos...