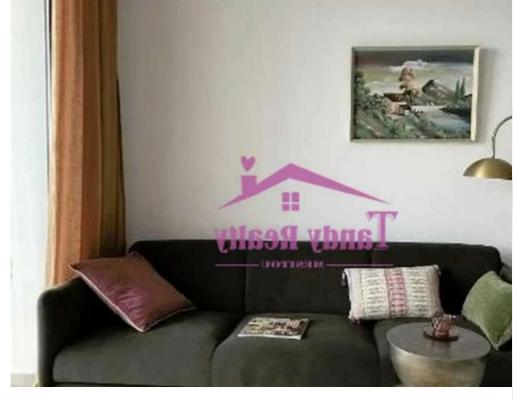

Type: **Penthouse** 

penthouse consists of a spacious living room, a bedroom, a bathroom, a guest toilet and a large terrace for relaxing on the roof. The Italian-designed kitchen is fully equipped with Bosch appliances, including a washing machine and dryer. The apartment also has a VRV air conditioning system, underfloor heating, a smart home and built-in storage systems. Easy access to the highway provides convenient transportation around the city, proximity to schools, cafes and shops, which makes this area ideal for living. There is a covered parking space. A clos...