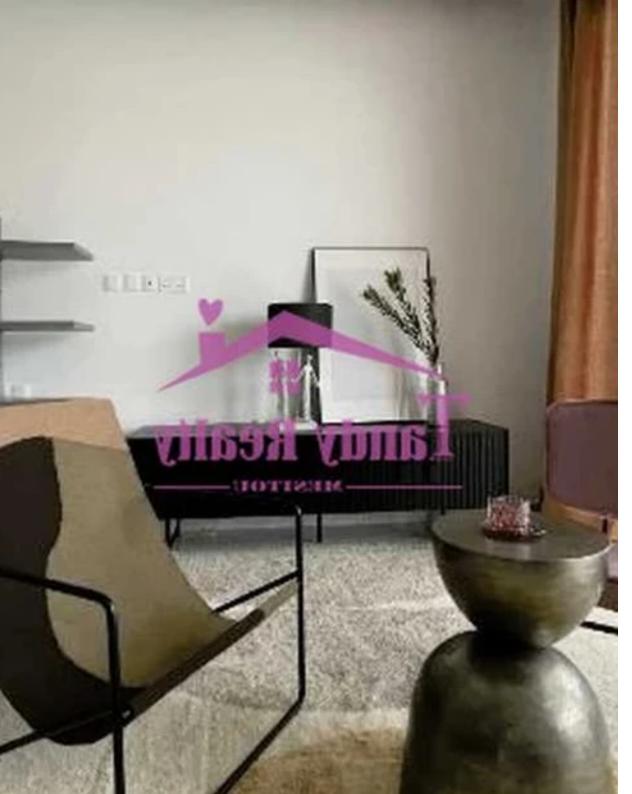

Type: **Penthouse** 

penthouse consists of a spacious living room, a bedroom, a bathroom, a guest toilet and a large terrace for relaxing on the roof. The Italian-designed kitchen is fully equipped with Bosch appliances, including a washing machine and dryer. The apartment also has a VRV air conditioning system, underfloor heating, a smart home and built-in storage systems. Easy access to the highway provides convenient transportation around the city, proximity to schools, cafes and shops, which makes this area ideal for living. There is a covered parking space. A clos...