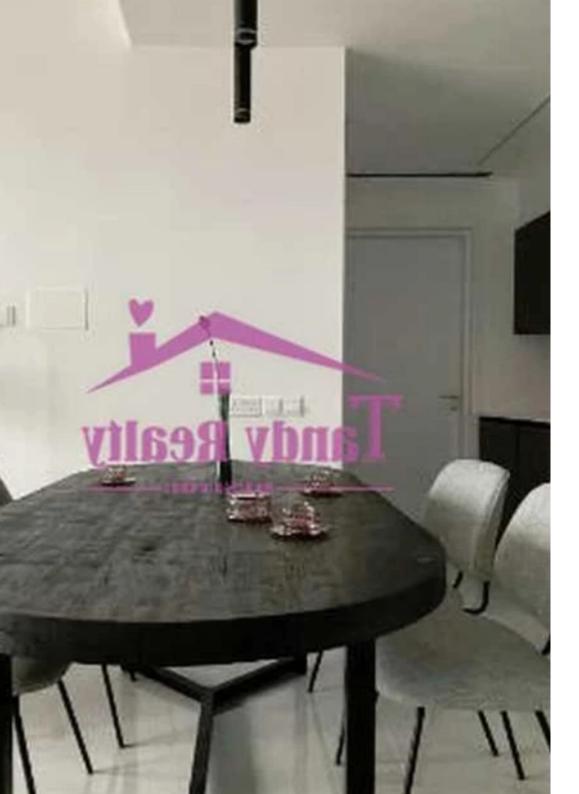

Type: **Penthouse** 

penthouse consists of a spacious living room, a bedroom, a bathroom, a guest toilet and a large terrace for relaxing on the roof. The Italian-designed kitchen is fully equipped with Bosch appliances, including a washing machine and dryer. The apartment also has a VRV air conditioning system, underfloor heating, a smart home and built-in storage systems. Easy access to the highway provides convenient transportation around the city, proximity to schools, cafes and shops, which makes this area ideal for living. There is a covered parking space. A clos...