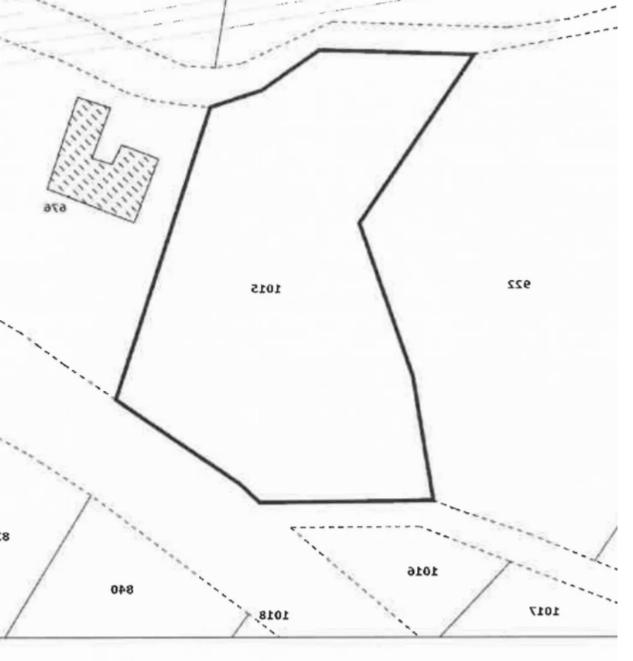

## Residential land 2936 m<sup>2</sup>

Limassol, Monagroulli-4524, Cyprus

This ad is presented by listings admin, under supervision from,

Licensed Real Estate Agent Reg no: 1234, Lic no: 603/E

**Offered at:** € 150,000

**Estate ID:** 82812

**Ref:** ba5538535

m² |
Total plot's-land's area: 2936 m²

Coverage: 20 %

Available from: 2024-11-21

20% OF THE PLOT IS LOCATED IN A RESIDENTIAL ZONE, 80% IN A RURAL ZONE. ONLY 20% IS VAT....