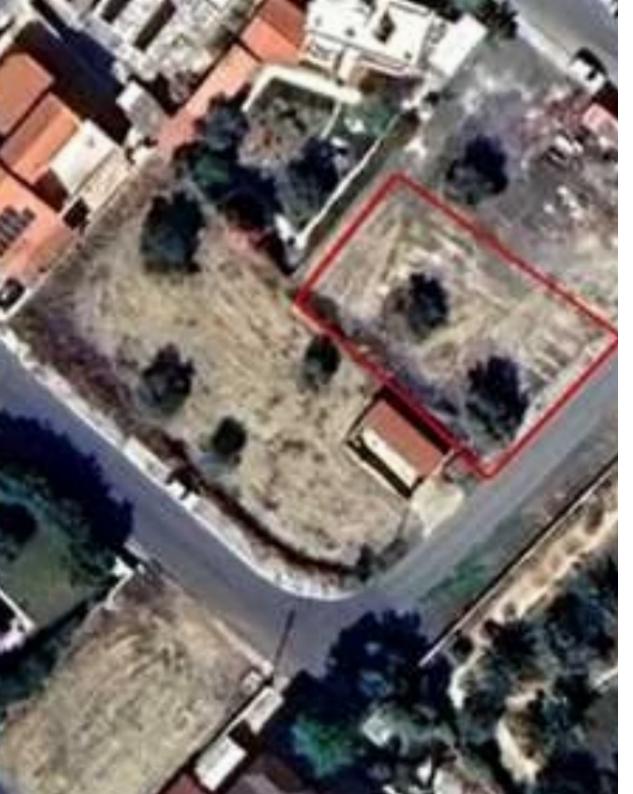

## Residential land 524 m<sup>2</sup>

Nicosia, Tseri-2480, Cyprus

This ad is presented by listings admin, under supervision from,

Licensed Real Estate Agent Reg no: 1234, Lic no: 603/E

**Offered at:** € 115,000

**Estate ID:** 82832

**Ref:** ba5538592

Total plot's-land's area: **524 m²** 

Available from: 2024-11-21

Offered at: 115,00

Type: Residentia

"""The property is a residential field located in Tseri, Nicosia. The plot is spanning 524sqm and falls within the Κα6 planning zone. The property features a building density of 90%, a coverage 50% and permission for 2 floors (10m) of construction. These features provide ample space and flexibility for various architectural designs, whether for a spacious family residence or a multi-unit building. The property offers close proximity to all amenities."""...