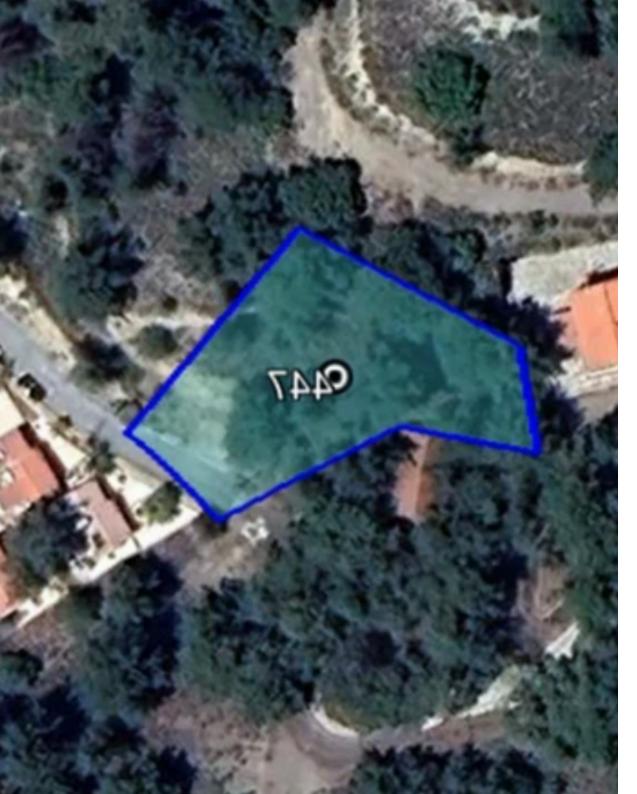

""""This residential plot has a much higher building coefficient than the average for Pano Platres. It has an old license from 1980 that allows: 35% Coverage 60% Density I am attaching a recent document from the Planning Dept - Poliodomia to prove it. The plot is 1135 sq meters so that you can build 680 sq meters. That's enough for a small hotel or a couple of villas. I already submitted the building permit application to the Planning department, so the plot will have that as well soon. Most plots at Pano Platres have coefficients H8, H7, and H6, with 10,15, and 20% density. Finding a plot with a higher Building coefficient in the area is challenging. The plot's average elevation is...