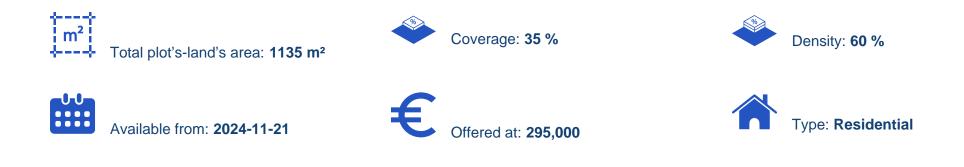

""""This residential plot has a much higher building coefficient than the average for Pano Platres. It has an old license from 1980 that allows: 35% Coverage 60% Density I am attaching a recent document from the Planning Dept - Poliodomia to prove it. The plot is 1135 sq meters so that you can build 680 sq meters. That's enough for a small hotel or a couple of villas. I already submitted the building permit application to the Planning department, so the plot will have that as well soon. Most plots at Pano Platres have coefficients H8, H7, and H6, with 10,15, and 20% density. Finding a plot with a higher Building coefficient in the area is challenging. The plot's average elevation is...