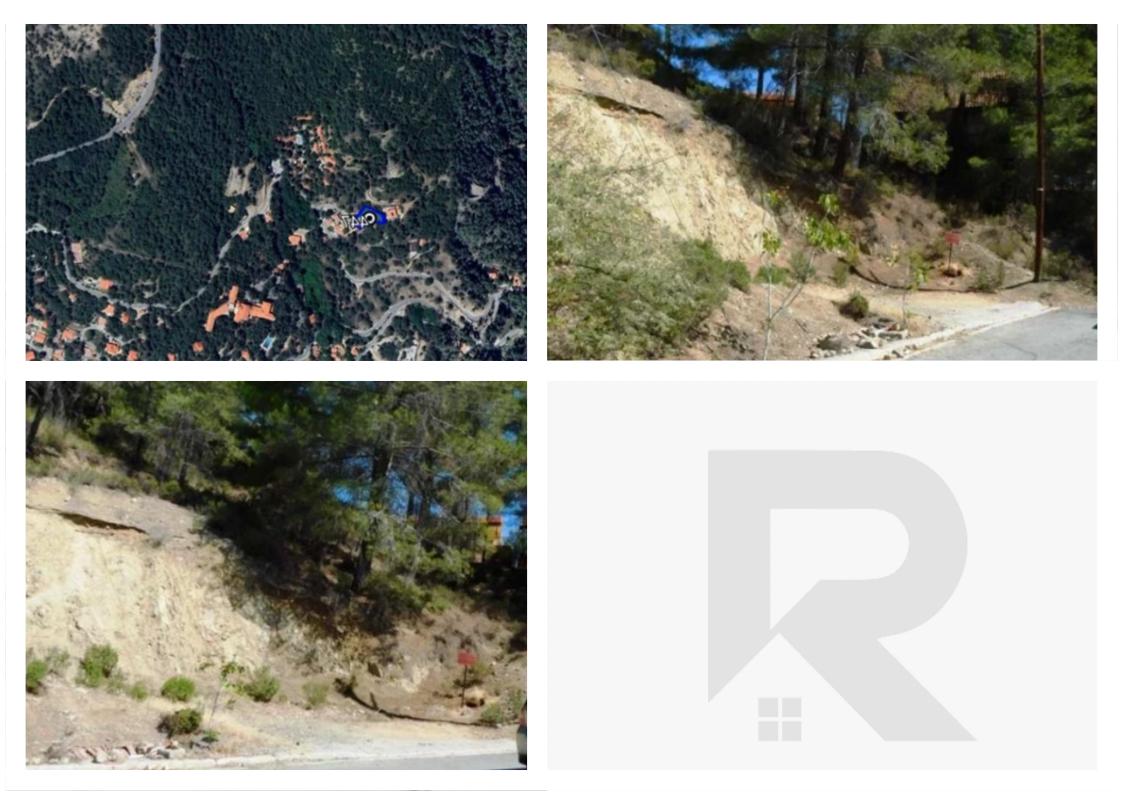

""""This residential plot has a much higher building coefficient than the average for Pano Platres. It has an old license from 1980 that allows: 35% Coverage 60% Density I am attaching a recent document from the Planning Dept - Poliodomia to prove it. The plot is 1135 sq meters so that you can build 680 sq meters. That's enough for a small hotel or a couple of villas. I already submitted the building permit application to the Planning department, so the plot will have that as well soon. Most plots at Pano Platres have coefficients H8, H7, and H6, with 10,15, and 20% density. Finding a plot with a higher Building coefficient in the area is challenging. The plot's average elevation is...