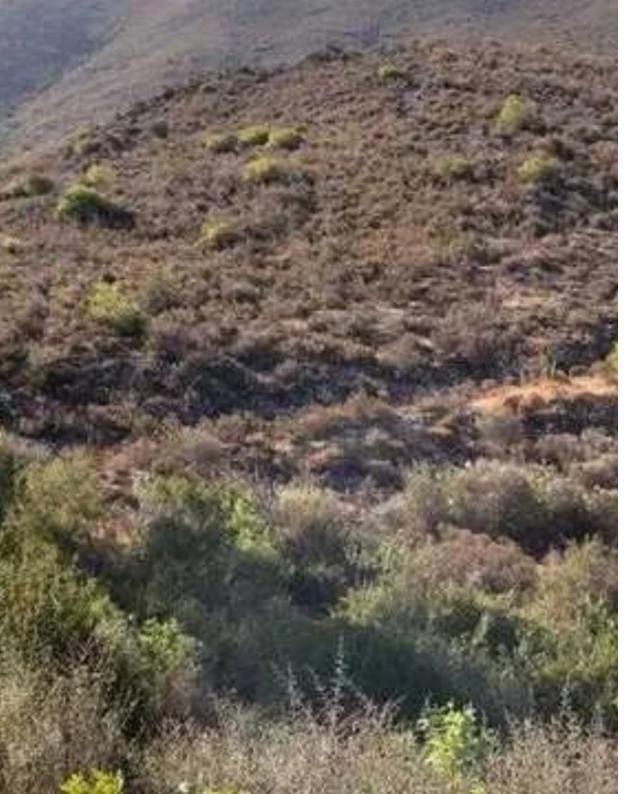

## Agricultural land 2007 m<sup>2</sup>

Limassol, Klonari-4507, Cyprus

This ad is presented by listings admin, under supervision from,

Licensed Real Estate Agent Reg no: 1234, Lic no: 603/E

**Offered at:** € 16,000

**Estate ID:** 82843

**Ref:** ba4503341

m²
Total plot's-land's area: 2007 m²

Available from: 2024-11-21

Type: Agricultural

"Field 2007 square meters Klonari, Limassol. Good location for solar park."...