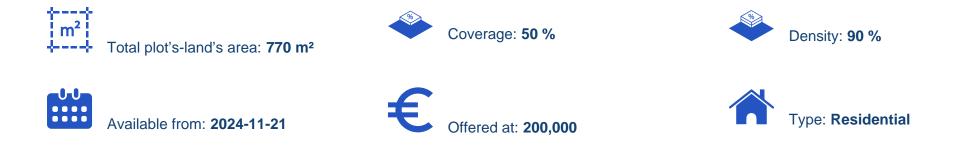

## Residential land 770 m<sup>2</sup>

Larnaka, Pyla-7080 , Cyprus This ad is presented by listings admin, under supervision from , Licensed Real Estate Agent Reg no: 1234, Lic no: 603/E

Offered at: €200,000 Estate ID: 82851 Ref: ba5539222

""RESIDENTIAL PLOT FOR SALE IN PYLA, LARNACA €200,000 +VAT Property Features Access Road Electricity Quiet location Water""...