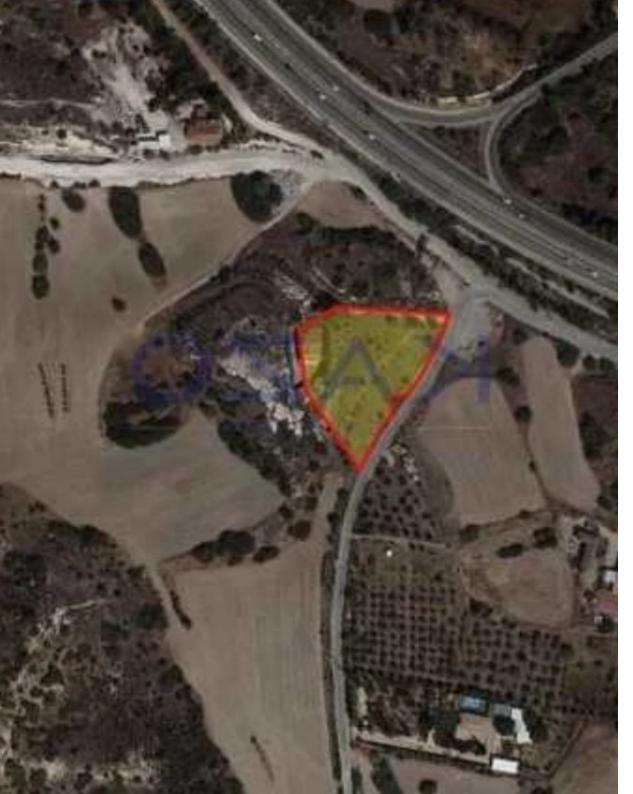

## Agricultural land 3851 m<sup>2</sup>

Limassol, Moni-4525, Cyprus

This ad is presented by listings admin, under supervision from,

Licensed Real Estate Agent Reg no: 1234, Lic no: 603/E

**Offered at:** € 375,000

"For sale is an expansive field with a generous plot size of 3851 m2, situated in the charming area of Moni. This is a fantastic opportunity for those looking to invest in a spacious piece of land that offers both tranquility and accessibility. Moni is known for its beautiful surroundings and relaxed lifestyle. The area features scenic landscapes, making it a perfect spot for nature lovers. Residents enjoy a peaceful environment while being conveniently located near essential amenities, including local shops, cafes, and recreational facilities. The community is friendly and welcoming, ideal for both families and individuals seeking a serene place to call home. This large plot provides ampl...

## **Estate on map:**

**Website:** realty.com.cy/p/agricultural-land-3851-m²-ba5538634

Email: info@rimatech.com.cy

**Phone:** +35795958898 // +35725714014

This ad is presented by listings admin, under supervision from ,