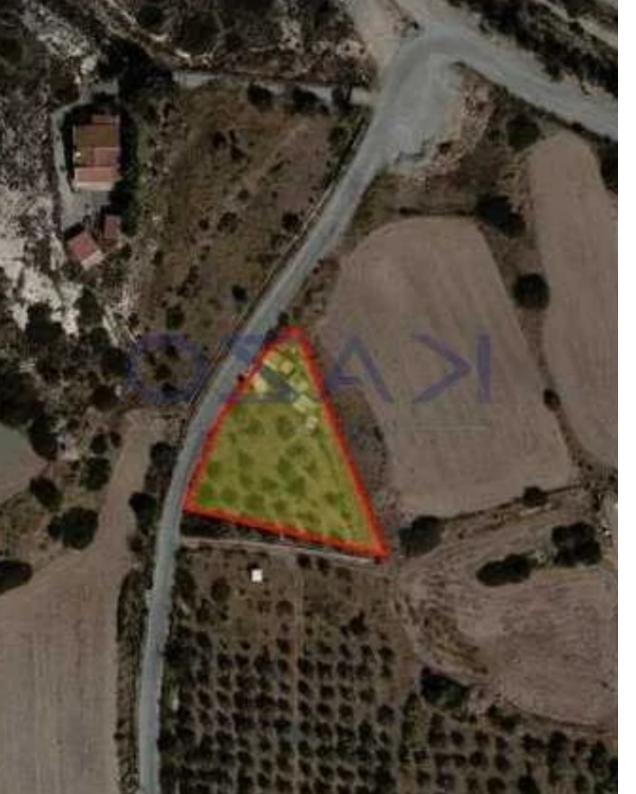

## Agricultural land 1605 m<sup>2</sup>

Limassol, Moni-4525, Cyprus This ad is presented by listings admin, under supervision from, Licensed Real Estate Agent Reg no: 1234, Lic no: 603/E

Offered at: €145,000 Estate ID: 82863 Ref: ba5538631

"One acre of agricultural field available for sale in the beautiful area of Moni. It is an ideal long-term investment for those seeking land to exploit in the upcoming years, especially when transferred to a residential zone."...

## **Estate on map:**