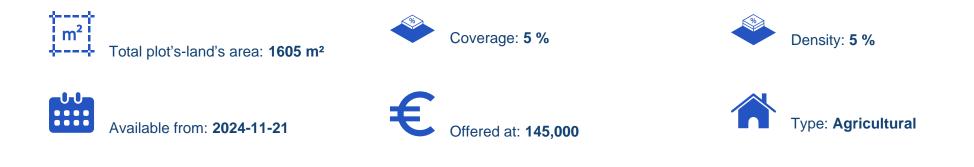

## Agricultural land 1605 m<sup>2</sup>

Limassol, Moni-4525, Cyprus This ad is presented by listings admin, under supervision from, Licensed Real Estate Agent Reg no: 1234, Lic no: 603/E

Offered at: €145,000 Estate ID: 82863 Ref: ba5538631

"One acre of agricultural field available for sale in the beautiful area of Moni. It is an ideal long-term investment for those seeking land to exploit in the upcoming years, especially when transferred to a residential zone."...