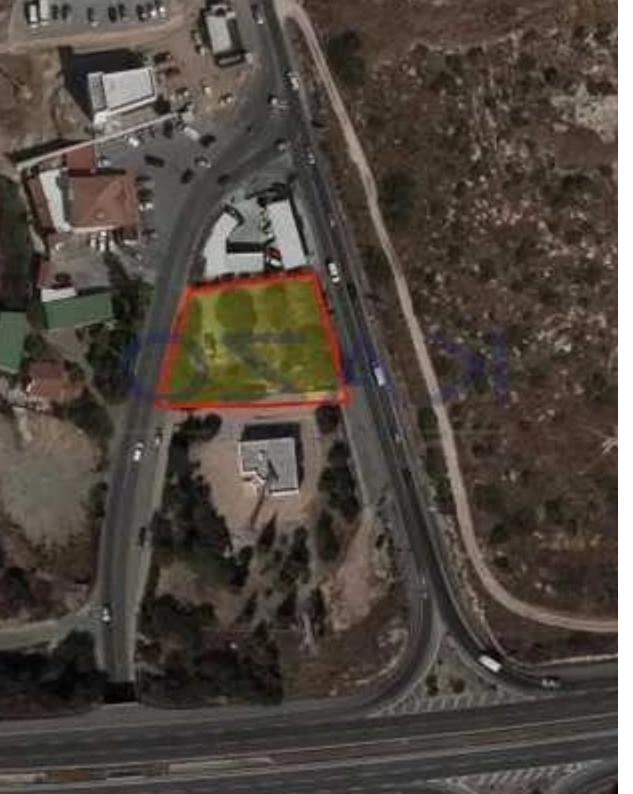

## Residential land 1078 m<sup>2</sup>

Limassol, Parekklisia-4520, Cyprus

This ad is presented by listings admin, under supervision from,

Licensed Real Estate Agent Reg no: 1234, Lic no: 603/E

**Offered at:** € 950,000

**Estate ID:** 82867

**Ref:** ba5538633

Total plot's-land's area: 1078 m²

Coverage: 15 %

Density: 20 %

Available from: 2024-11-21

Offered at: **950,00** 

Type: Residentia

"For sale: A rare opportunity to acquire a large development land measuring 1078 m² in the charming area of Parekklisia. This plot is perfectly positioned for those looking to invest in prime real estate. Parekklisia is known for its serene environment, offering a blend of natural beauty and modern amenities. With picturesque landscapes and a welcoming community, this area is ideal for creating a residential project or a vacation home. The proximity to the coastline adds to its appeal, making it a desirable location for those seeking a tranquil lifestyle with access to beach activities.

Convenience is key, as this plot is located close to the highway, providing easy access to nearby towns...