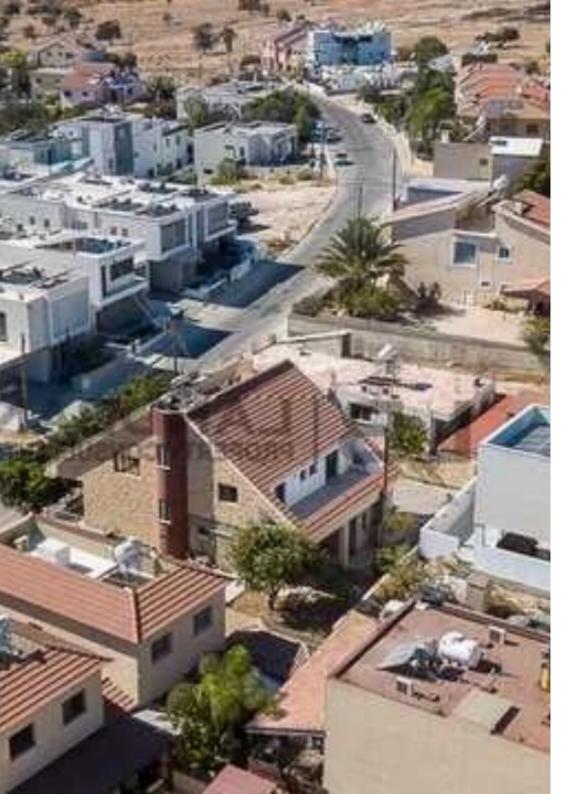

""""""This is a beautiful two-storey 6 bedroom house with semi-basement in a quiet and attractive location in Ypsonas, Limassol. The house was built approximately in 2000 and it is in a good condition. The ground floor consists of a living/dinning area, sitting room, kitchen, office and a quest WC. The 1st floor consists of four bedrooms (three of them with shower en-suite), verandas and a communal bathroom. The semi-basement consists of a parking space, storage area, two bedrooms, shower/toilet and kitchen/sitting rea. The house offers internal areas of approximately 250sqm plus 50sqm covered veranda and the semi-basement is 125sqm. Outside there is a covered /uncovered veranda a...