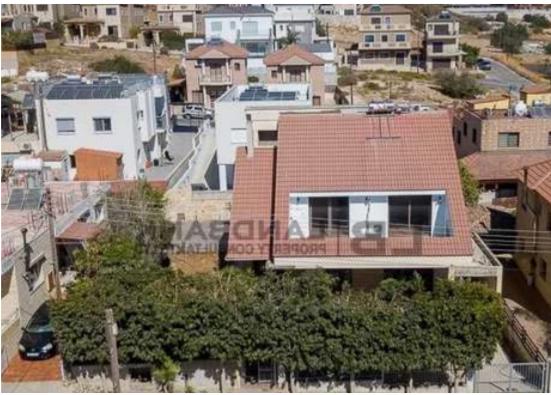

""""""This is a beautiful two-storey 6 bedroom house with semi-basement in a quiet and attractive location in Ypsonas, Limassol. The house was built approximately in 2000 and it is in a good condition. The ground floor consists of a living/dinning area, sitting room, kitchen, office and a quest WC. The 1st floor consists of four bedrooms (three of them with shower en-suite), verandas and a communal bathroom. The semi-basement consists of a parking space, storage area, two bedrooms, shower/toilet and kitchen/sitting rea. The house offers internal areas of approximately 250sqm plus 50sqm covered veranda and the semi-basement is 125sqm. Outside there is a covered /uncovered veranda a...