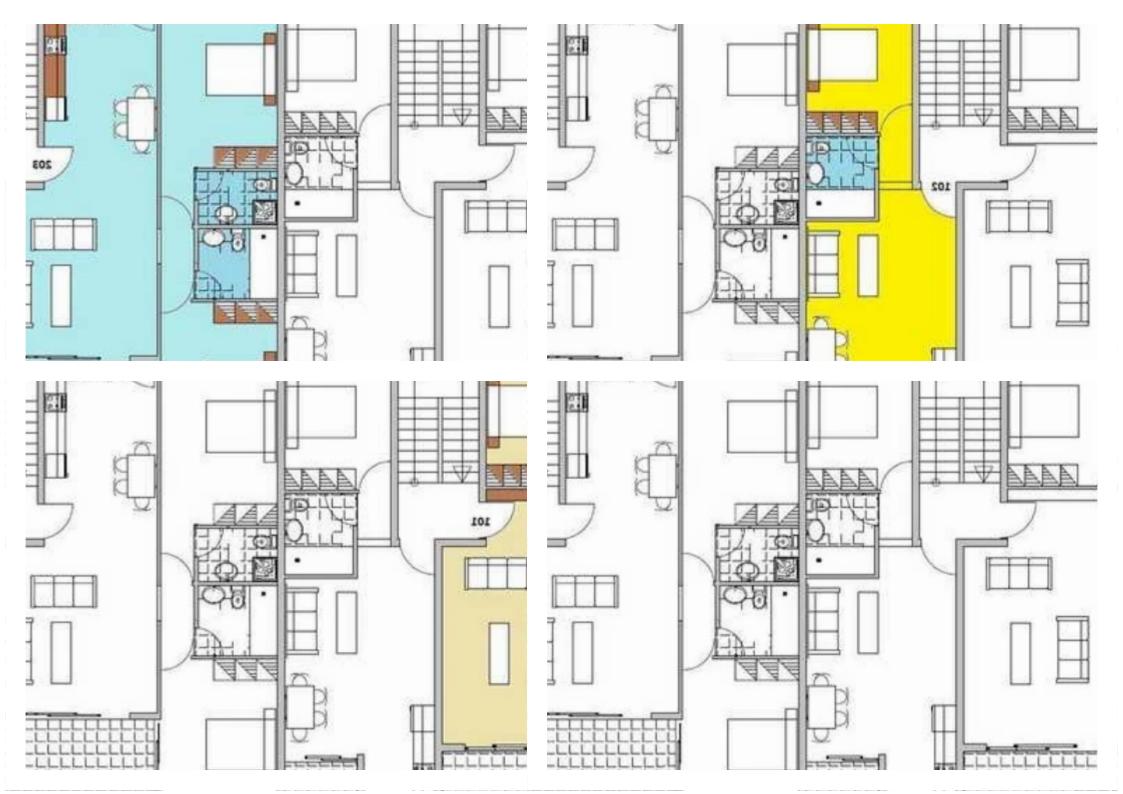

""""""Brand new apartment for sale Under construction ?Emba / Paphos , Cyprus Available 4 apartment of One bedroom Total m2 64. One bedroom One bathroom Balcony Storage room Covered parking""""""""...