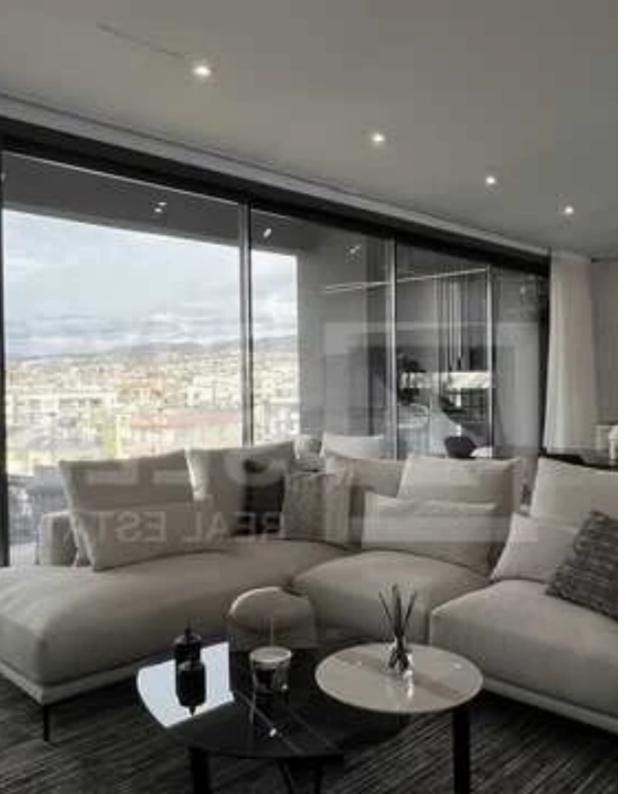

## 3-bedroom penthouse f?r s?le

Limassol, Panthea-Mesa-Geitonia-4007, Cyprus

This ad is presented by listings admin, under supervision from,

Licensed Real Estate Agent Reg no: 1234, Lic no: 603/E

**Offered at:** € 900,000

**Estate ID:** 83140

**Ref:** ba5539853

NET internal area: 140

Bathrooms: 3

Bedrooms: 3

Parking spaces: Covered cars

Available from: 2024-11-22

Offered at: 900,000

Type: **Penthouse** 