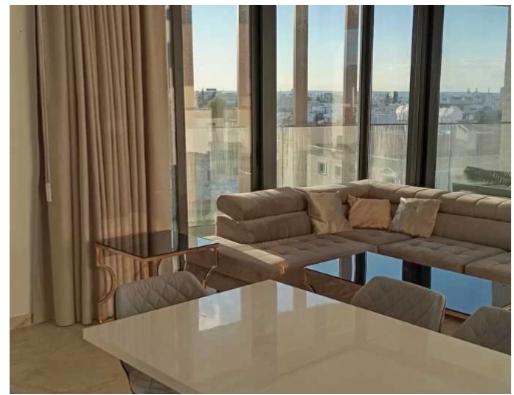

and private institutions, with very easy access to the main roads and highways. Situated on the third floor of a small residential building with only six apartments in total, this penthouse offers an open and bright living/dining area that leads to a large covered veranda with open views. The open-plan kitchen is fully equipped and convenient for daily use, and the space includes a guest W/C, two comfortable bedrooms, and a family bathroom. One of the standout features of this property is the roof garden, which spans 72 sq.m. and includes...