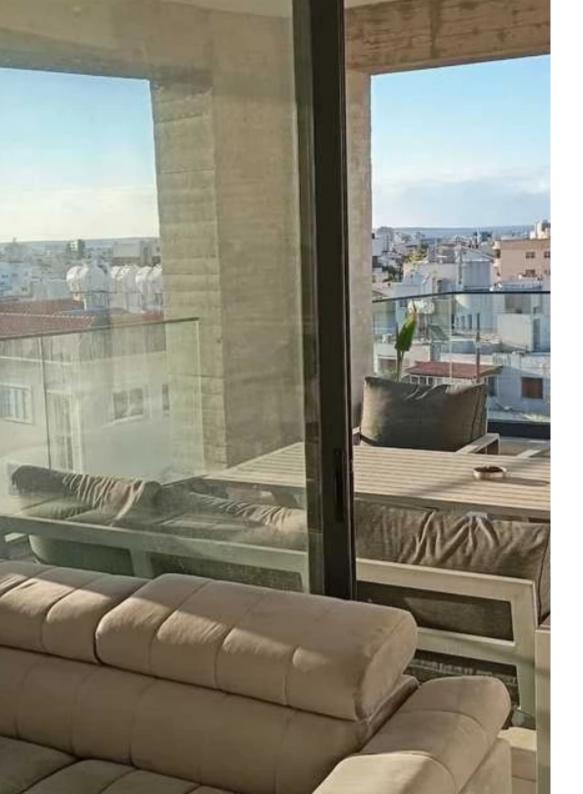

and private institutions, with very easy access to the main roads and highways. Situated on the third floor of a small residential building with only six apartments in total, this penthouse offers an open and bright living/dining area that leads to a large covered veranda with open views. The open-plan kitchen is fully equipped and convenient for daily use, and the space includes a guest W/C, two comfortable bedrooms, and a family bathroom. One of the standout features of this property is the roof garden, which spans 72 sq.m. and includes...