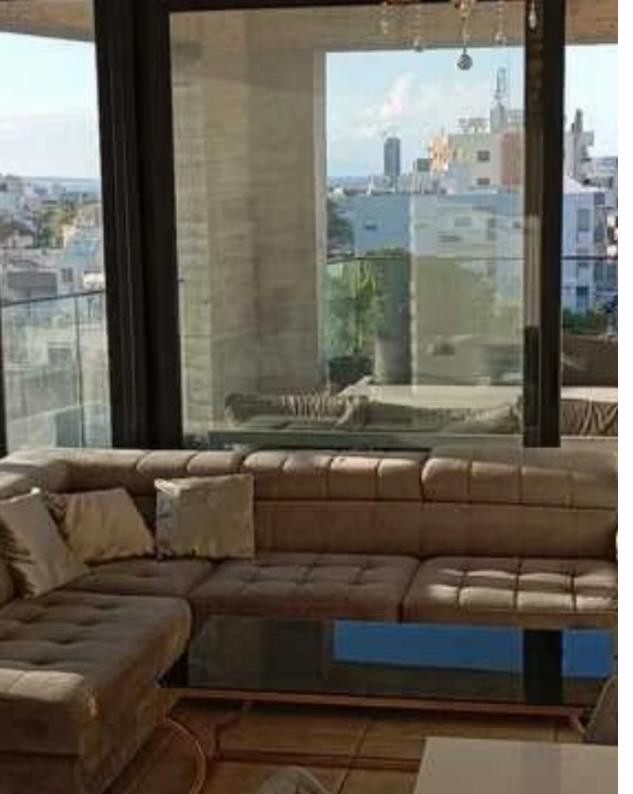

and private institutions, with very easy access to the main roads and highways. Situated on the third floor of a small residential building with only six apartments in total, this penthouse offers an open and bright living/dining area that leads to a large covered veranda with open views. The open-plan kitchen is fully equipped and convenient for daily use, and the space includes a guest W/C, two comfortable bedrooms, and a family bathroom. One of the standout features of this property is the roof garden, which spans 72 sq.m. and includes...