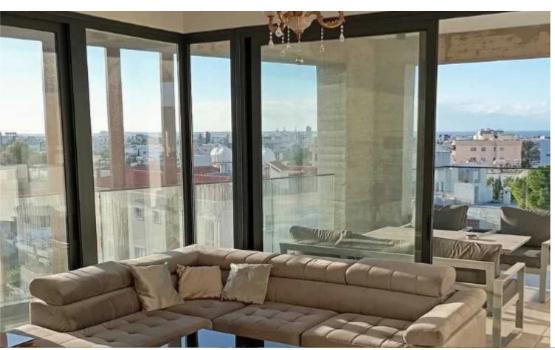

and private institutions, with very easy access to the main roads and highways. Situated on the third floor of a small residential building with only six apartments in total, this penthouse offers an open and bright living/dining area that leads to a large covered veranda with open views. The open-plan kitchen is fully equipped and convenient for daily use, and the space includes a guest W/C, two comfortable bedrooms, and a family bathroom. One of the standout features of this property is the roof garden, which spans 72 sq.m. and includes...