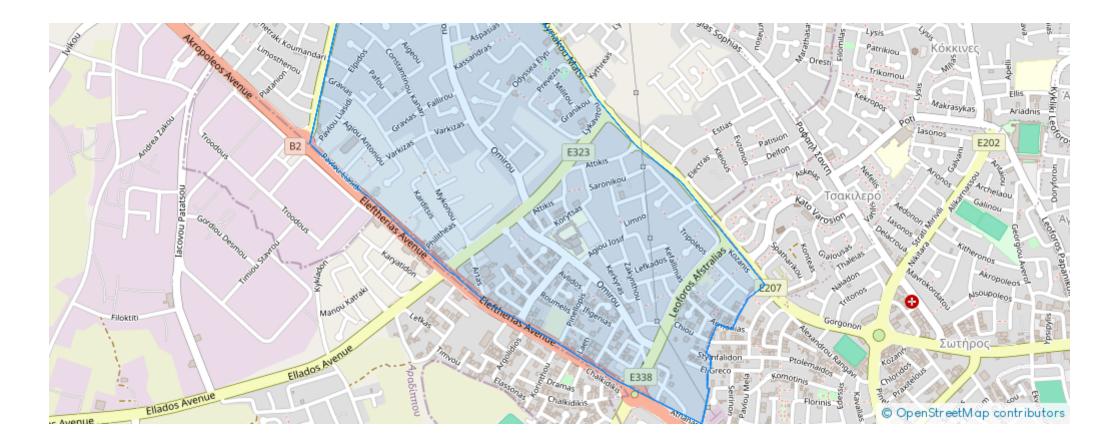

Lic no: 603/E

Offered at: €205,000 Estate ID: 83182 Ref: ba5539510













""""Available for sale is the undivided 1/3 share of a residential field, which corresponds to an area of approximately 1,656 sqm, in Vlachos quarter, in Aradippou municipality of Larnaca district. It is located in the area known as "Krasa" hill area, at a distance of approximately 1.6 km east from the Kalos Chorio roundabout while it abuts onto Limassol Avenue on its northern boundary. The property it is ideally situated close to a plethora of amenities and services such as schools, banks, supermarkets, shops etc. In addition, it has excellent access to the motorway, to the Larnaca airport and to the municipality center. It is an excellent location which designates an increased dem...

## **Estate on map:**







## Website: realty.com.cy/p/residential-land-1656-m<sup>2</sup>-ba5539510

Email: info@rimatech.com.cy

**Phone:** +35795958898 // +35725714014

This ad is presented by listings admin, under supervision from , Licensed Real Estate Agent Reg no: 1234, Lic no: 603/E