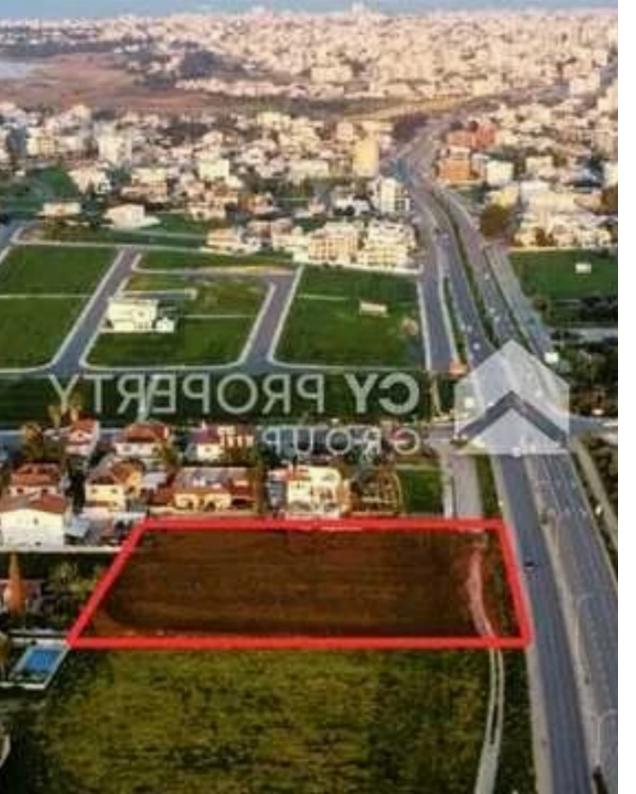

Offered at: €205,000 Estate ID: 83182 Ref: ba5539510

""""Available for sale is the undivided 1/3 share of a residential field, which corresponds to an area of approximately 1,656 sqm, in Vlachos quarter, in Aradippou municipality of Larnaca district. It is located in the area known as "Krasa" hill area, at a distance of approximately 1.6 km east from the Kalos Chorio roundabout while it abuts onto Limassol Avenue on its northern boundary. The property it is ideally situated close to a plethora of amenities and services such as schools, banks, supermarkets, shops etc. In addition, it has excellent access to the motorway, to the Larnaca airport and to the municipality center. It is an excellent location which designates an increased dem...