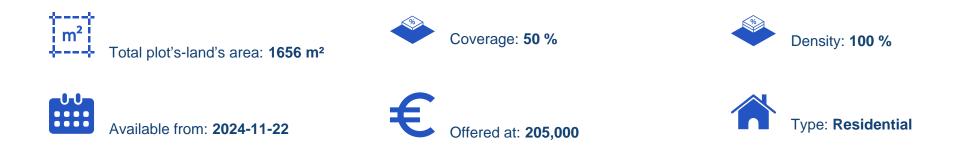

## Residential land 1656 m<sup>2</sup>

Larnaka, Omirou-St-Lidl-Agios-Fanourios-Aradippou-7102, Cyprus This ad is presented by listings admin, under supervision from, Licensed Real Estate Agent Reg no: 1234, Lic no: 603/E

Offered at: €205,000 Estate ID: 83182 Ref: ba5539510

""""Available for sale is the undivided 1/3 share of a residential field, which corresponds to an area of approximately 1,656 sqm, in Vlachos quarter, in Aradippou municipality of Larnaca district. It is located in the area known as "Krasa" hill area, at a distance of approximately 1.6 km east from the Kalos Chorio roundabout while it abuts onto Limassol Avenue on its northern boundary. The property it is ideally situated close to a plethora of amenities and services such as schools, banks, supermarkets, shops etc. In addition, it has excellent access to the motorway, to the Larnaca airport and to the municipality center. It is an excellent location which designates an increased dem...