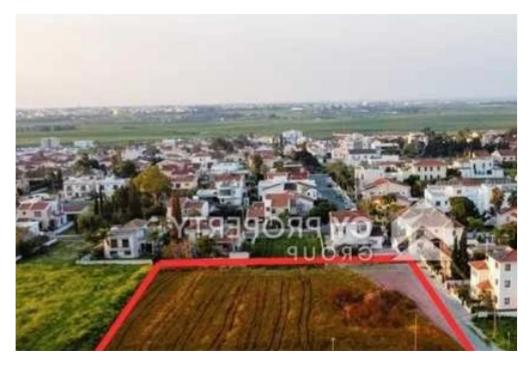

Offered at: €205,000 Estate ID: 83182 Ref: ba5539510

""""Available for sale is the undivided 1/3 share of a residential field, which corresponds to an area of approximately 1,656 sqm, in Vlachos quarter, in Aradippou municipality of Larnaca district. It is located in the area known as "Krasa" hill area, at a distance of approximately 1.6 km east from the Kalos Chorio roundabout while it abuts onto Limassol Avenue on its northern boundary. The property it is ideally situated close to a plethora of amenities and services such as schools, banks, supermarkets, shops etc. In addition, it has excellent access to the motorway, to the Larnaca airport and to the municipality center. It is an excellent location which designates an increased dem...