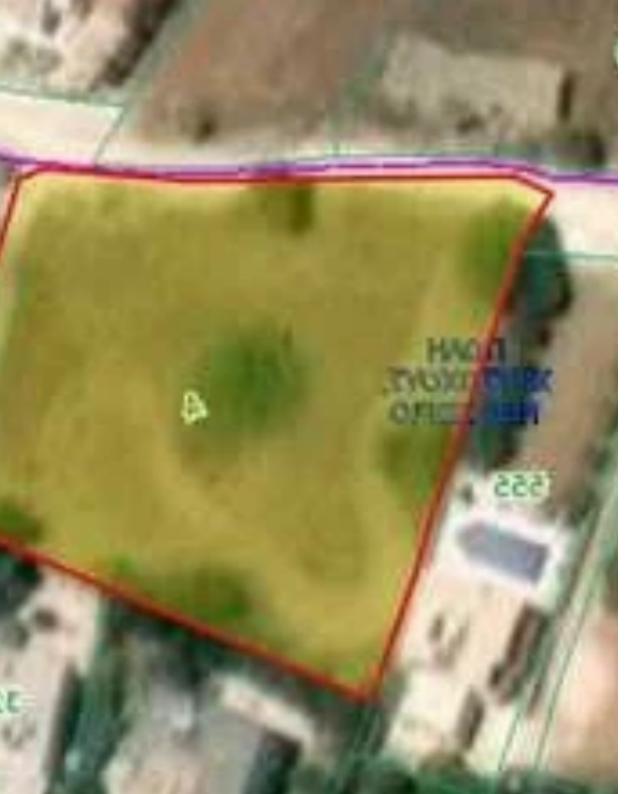

## Residential land 1040 m<sup>2</sup>

Paphos, Neo-Chorio-Pafou-8852, Cyprus This ad is presented by listings admin, under supervision from , Licensed Real Estate Agent Reg no: 1234, Lic no: 603/E

Offered at: € 93,000 Estate ID: 83184 Ref: ba5539506







"Exceptional plot for sale in Neochorio Paphos with all amenities. Allows construction of two floors and up to 7 meters."...

## **Estate on map:**







## Website: realty.com.cy/p/residential-land-1040-m<sup>2</sup>-ba5539506

Email: info@rimatech.com.cy

**Phone:** +35795958898 // +35725714014

This ad is presented by listings admin, under supervision from , Licensed Real Estate Agent Reg no: 1234, Lic no: 603/E