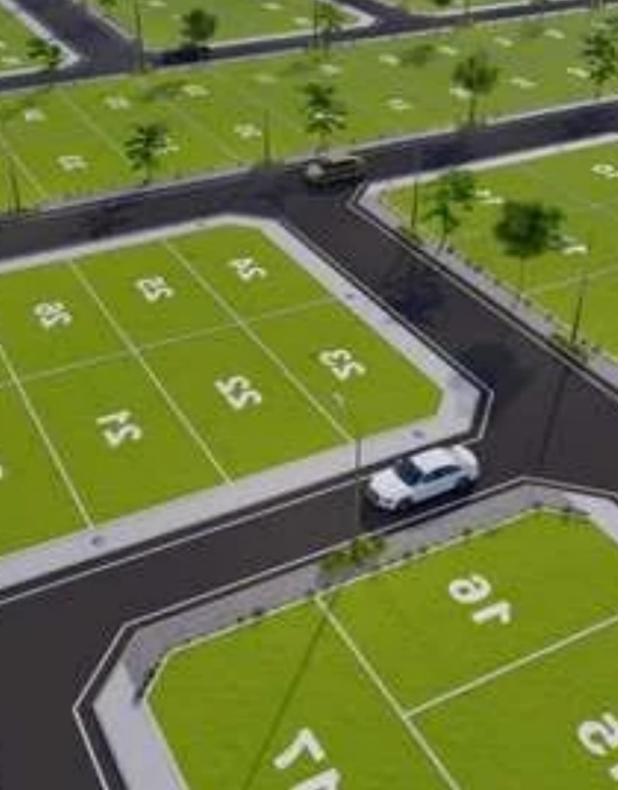

## (Share) Residential land 524 m<sup>2</sup>

Nicosia, Makedonias-St-Latsia-2238, Cyprus

This ad is presented by listings admin, under supervision from,

Licensed Real Estate Agent Reg no: 1234, Lic no: 603/E

Licensed Real Estate Agent Reg no. 1254, Lic no. 603/

**Offered at:** € 130,000

**Estate ID:** 83188

**Ref:** ba5540540

m<sup>2</sup> |
Total plot's-land's area: **524** m<sup>2</sup>

Available from: 2024-11-22