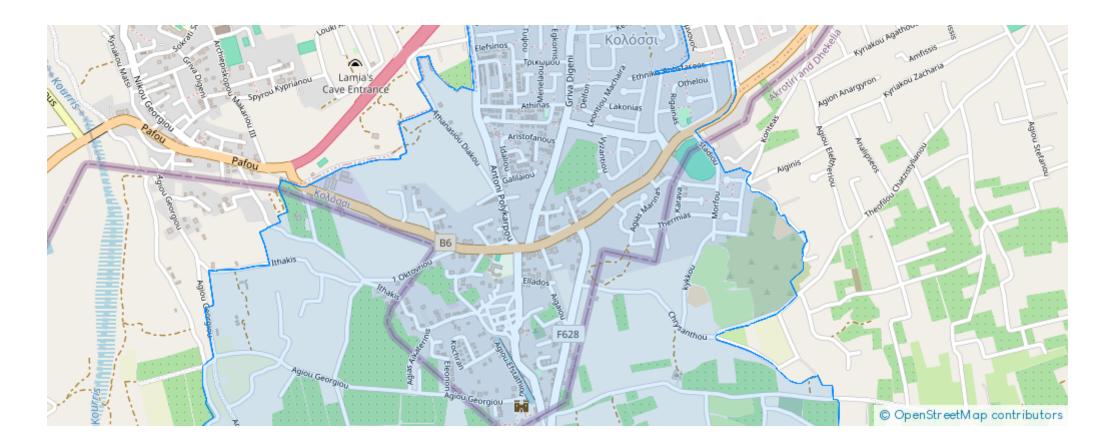

## Residential land 7000 m<sup>2</sup>

Limassol, Apos-Loukas-Kolossi-4632, Cyprus This ad is presented by listings admin, under supervision from , Licensed Real Estate Agent Reg no: 1234, Lic no: 603/E

Offered at: € 960,000 Estate ID: 83192 Ref: ba5363936









Available from: 2024-11-22









"Residential land for sale"...

## **Estate on map:**







## Website: realty.com.cy/p/residential-land-7000-m<sup>2</sup>-ba5363936

Email: info@rimatech.com.cy

**Phone:** +35795958898 // +35725714014

This ad is presented by listings admin, under supervision from , Licensed Real Estate Agent Reg no: 1234, Lic no: 603/E