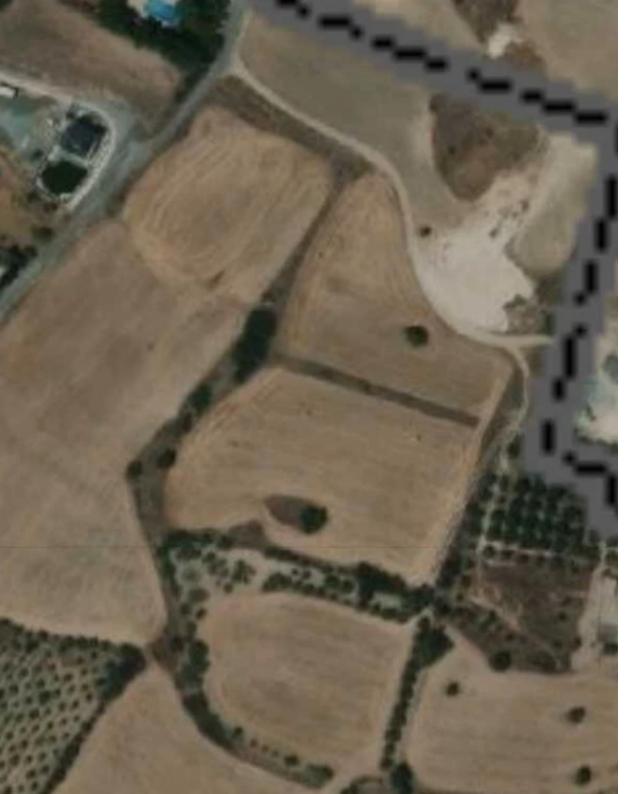

## Residential land 7000 m<sup>2</sup>

Limassol, Apos-Loukas-Kolossi-4632, Cyprus This ad is presented by listings admin, under supervision from , Licensed Real Estate Agent Reg no: 1234, Lic no: 603/E

Offered at: € 960,000 Estate ID: 83192 Ref: ba5363936

Available from: 2024-11-22

"Residential land for sale"...