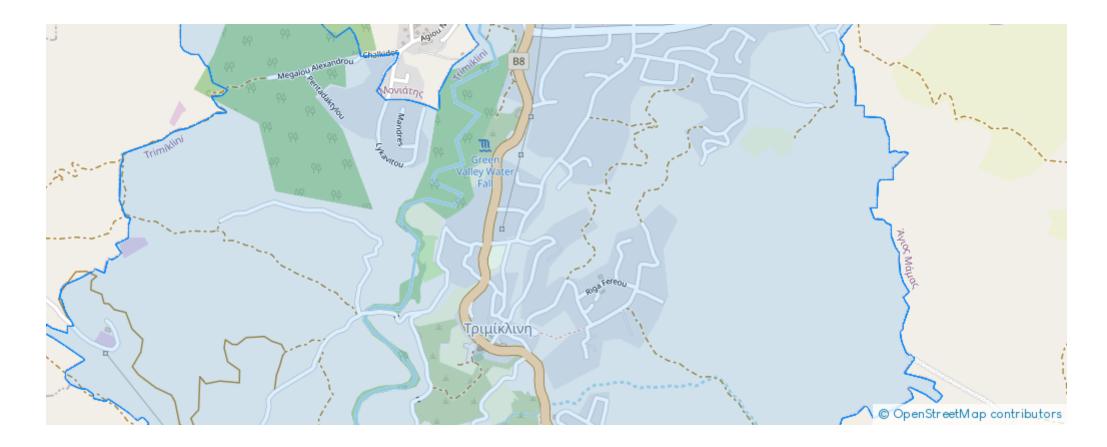

## Residential land 1554 m<sup>2</sup>

Limassol, Trimiklini-4730 , Cyprus This ad is presented by listings admin, under supervision from , Licensed Real Estate Agent Reg no: 1234, Lic no: 603/E

Offered at: €135,000 Estate ID: 83194 Ref: ba5539985







"Plot for sale on the main road of Trimiklini. Very close to all facilities. No agents please"...

## Estate on map:







## Website: realty.com.cy/p/residential-land-1554-m<sup>2</sup>-ba5539985

Email: info@rimatech.com.cy

Phone: +35795958898 // +35725714014

This ad is presented by listings admin, under supervision from , Licensed Real Estate Agent Reg no: 1234, Lic no: 603/E