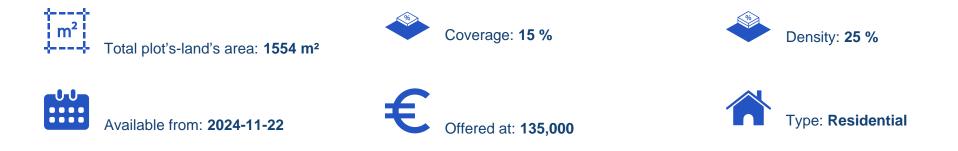

## Residential land 1554 m<sup>2</sup>

Limassol, Trimiklini-4730 , Cyprus This ad is presented by listings admin, under supervision from , Licensed Real Estate Agent Reg no: 1234, Lic no: 603/E

Offered at: €135,000 Estate ID: 83194 Ref: ba5539985

"Plot for sale on the main road of Trimiklini. Very close to all facilities. No agents please"...