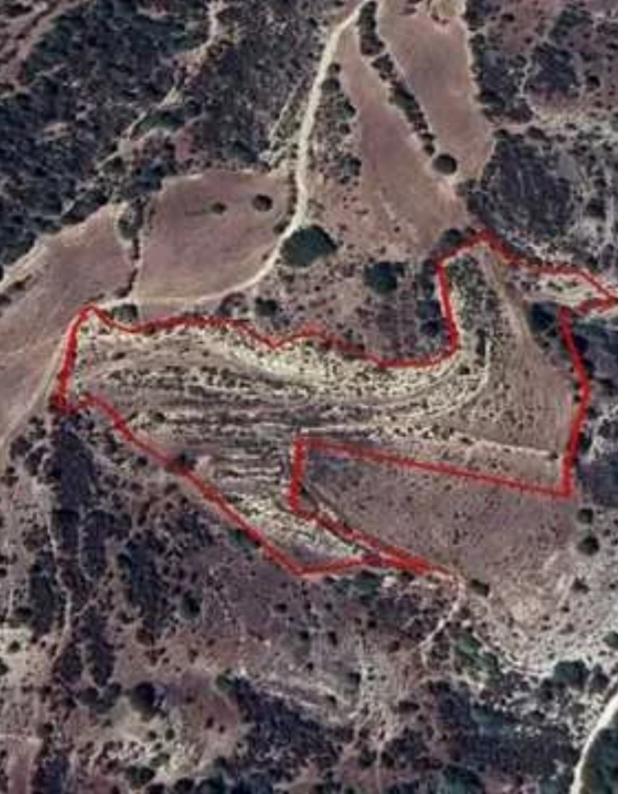

## Agricultural land 19064 m<sup>2</sup>

Paphos, Nata-8525, Cyprus

This ad is presented by listings admin, under supervision from ,

Licensed Real Estate Agent Reg no: 1234, Lic no: 603/E

**Offered at:** € 60,000

**Estate ID:** 83195

**Ref:** ba5532544

Total plot's-land's area: 19064 m²

Available from: 2024-11-22

Offered at: **60,000** 

Type: Agricultura

""For sale, Large Agricultural Field located in Nata, Paphos. only 18 Km from Paphos City Center. 19064 m² of land, access to registered road, Storage permit available • Land area: 19064 m² • Registered Road Access • Storage Permit Available • Zone: Z1 • Building Factor: 60% • Cover Factor: 60% • Max Height: 8.3 • Max Floor: 2 • Title deed Available""...

## **Estate on map:**

Website: realty.com.cy/p/agricultural-land-19064-m²-

ba5532544

Email: info@rimatech.com.cy

**Phone:** +35795958898 // +35725714014

This ad is presented by listings admin, under supervision from,