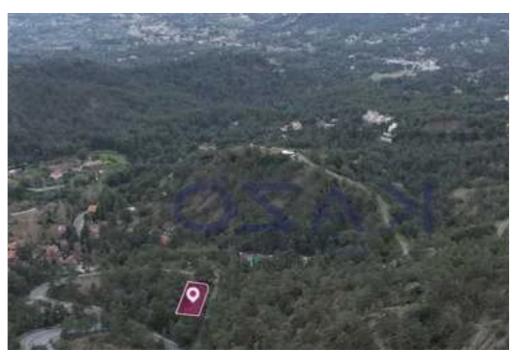

""""Residential plot, extending to about 937 sq.m. in total and is located in Moniatis, Limassol. The property is rectangularly shaped with an inclined surface. Access to the plot is via a registered road with a total frontage of approximately 58m. The asset is located 120m east from the community centre and close to Limassol-Troodos main road. The property falls within Zone ?5?, with a building coefficient of 35%, coverage of 20%, and permission for 2 floors (8.3m) of construction. GPS Coordinates: 34.870837 32.897152"""...

## **Estate on map:**

 $\textbf{Website:} \ \underline{realty.com.cy/p/residential\text{-}land\text{-}937\text{-}m^2\text{-}ba5539936}$ 

Email: info@rimatech.com.cy

**Phone:** +35795958898 // +35725714014