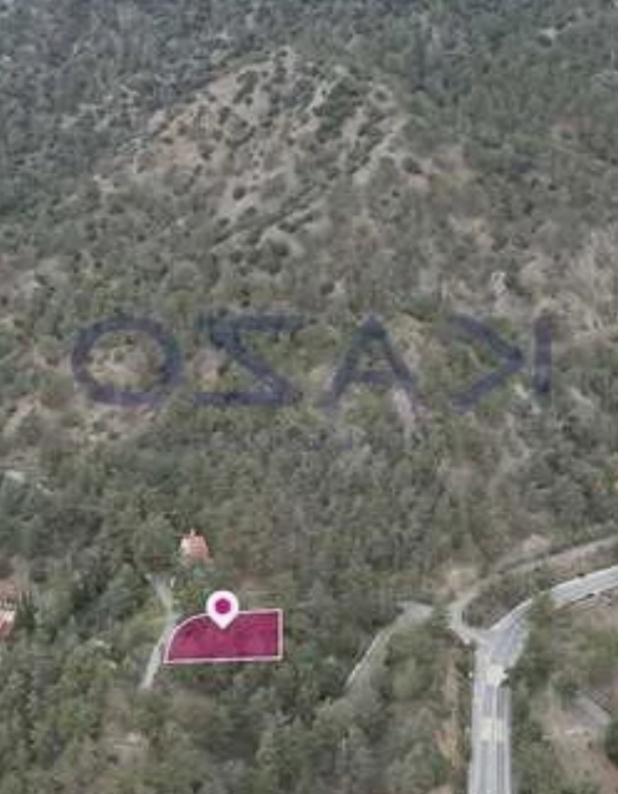

""""Residential plot, extending to about 937 sq.m. in total and is located in Moniatis, Limassol. The property is rectangularly shaped with an inclined surface. Access to the plot is via a registered road with a total frontage of approximately 58m. The asset is located 120m east from the community centre and close to Limassol-Troodos main road. The property falls within Zone ?5?, with a building coefficient of 35%, coverage of 20%, and permission for 2 floors (8.3m) of construction. GPS Coordinates: 34.870837 32.897152"""...

## **Estate on map:**

 $\textbf{Website:} \ \underline{realty.com.cy/p/residential\text{-}land\text{-}937\text{-}m^2\text{-}ba5539936}$ 

Email: info@rimatech.com.cy

**Phone:** +35795958898 // +35725714014