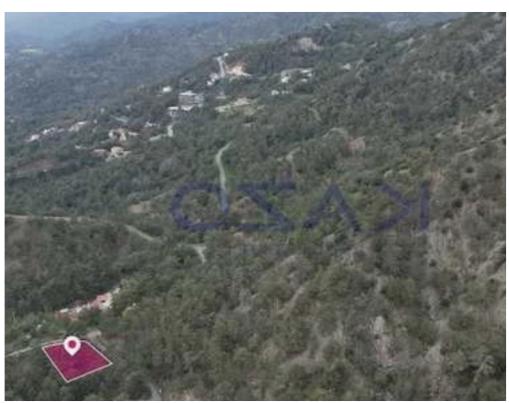

""""Residential plot, extending to about 937 sq.m. in total and is located in Moniatis, Limassol. The property is rectangularly shaped with an inclined surface. Access to the plot is via a registered road with a total frontage of approximately 58m. The asset is located 120m east from the community centre and close to Limassol-Troodos main road. The property falls within Zone ?5?, with a building coefficient of 35%, coverage of 20%, and permission for 2 floors (8.3m) of construction. GPS Coordinates: 34.870837 32.897152"""...

## **Estate on map:**

 $\textbf{Website:} \ \underline{realty.com.cy/p/residential\text{-}land\text{-}937\text{-}m^2\text{-}ba5539936}$ 

Email: info@rimatech.com.cy

**Phone:** +35795958898 // +35725714014