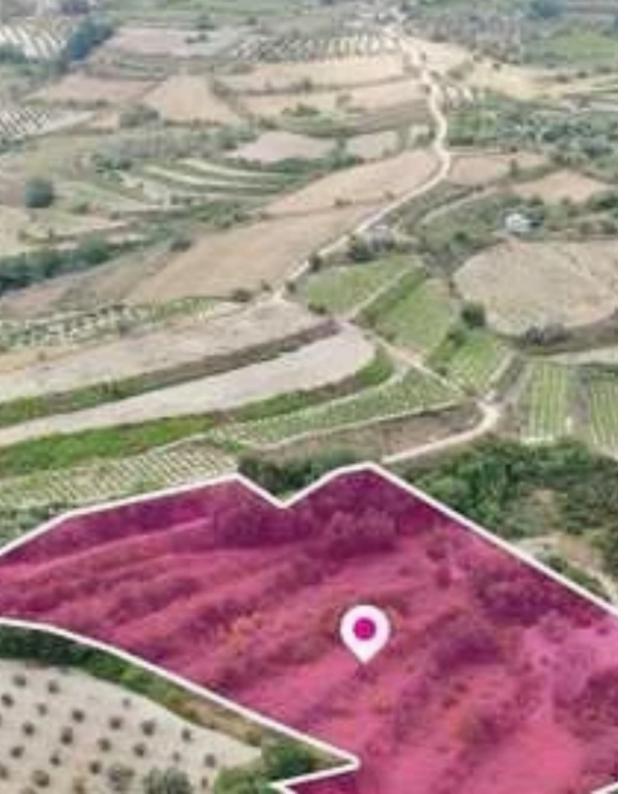

## Agricultural land 10034 m<sup>2</sup>

Paphos, Theletra-8723, Cyprus

This ad is presented by listings admin, under supervision from,

Licensed Real Estate Agent Reg no: 1234, Lic no: 603/E

**Offered at:** €20,000

**Estate ID:** 83197

**Ref:** ba5539864

Total plot's-land's area: 10034 m²

Available from: 2024-11-22

Offered at: 20,000

Type: Agricultura

"""""Agricultural field, extending to about 10,034 sq.m. in total. Access to the property is via an under registration road, which on site is dirt road. The asset is located approx. 1.2km from the motorway. The property falls within Zone ?3, with a building coefficient of 10%, coverage of 10%, and permission for 2 floors (8.3m) of construction. GPS coordinates: 34.918278 32.462194""""""...