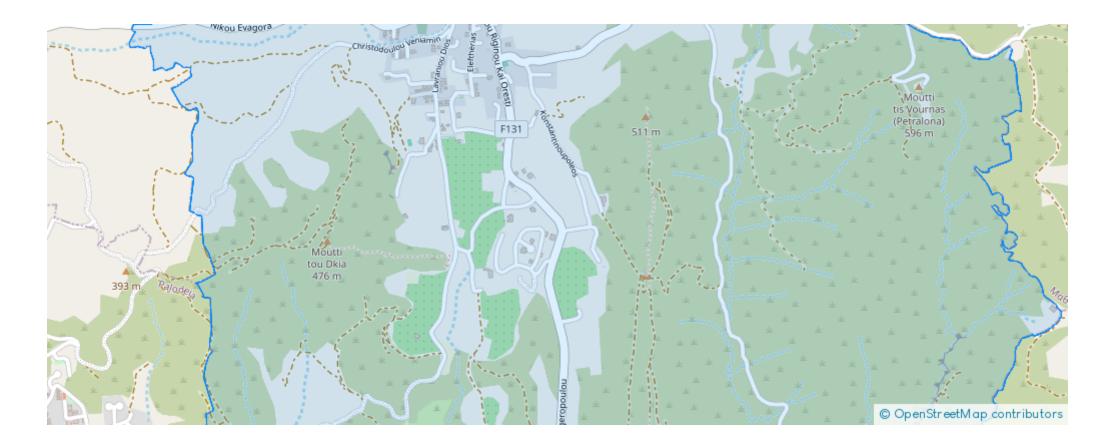

## Residential land 2500 m<sup>2</sup>

Limassol, Fasoula-4551 , Cyprus This ad is presented by listings admin, under supervision from , Licensed Real Estate Agent Reg no: 1234, Lic no: 603/E

Offered at: €250,000 Estate ID: 83206 Ref: ba5540683













"The property is a two joining residential lands (each land has separte title deed) in Fasoula, Limassol. It measures of total 2491 sqm Plot One - 2007 sqm. in planning zone H3 with 60% building density, 35% coverage, 2 Floors and 8.3m height. Plot Two - 484 sqm. in planning zone H3 with 60% building density, 35% coverage, 2 Floors and 8.3m height. There is a Rural Road access. The plots are located right next to the vilage and 15 minutes drive from Mesa Geitonia roundabout"...

## **Estate on map:**







## Website: realty.com.cy/p/residential-land-2500-m<sup>2</sup>-ba5540683

Email: info@rimatech.com.cy

**Phone:** +35795958898 // +35725714014

This ad is presented by listings admin, under supervision from , Licensed Real Estate Agent Reg no: 1234, Lic no: 603/E