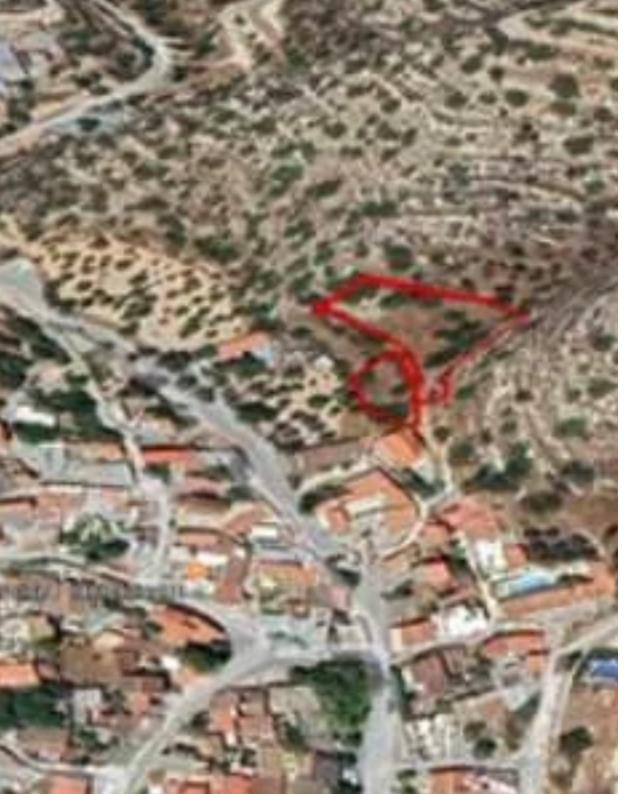

"The property is a two joining residential lands (each land has separte title deed) in Fasoula, Limassol. It measures of total 2491 sqm Plot One - 2007 sqm. in planning zone H3 with 60% building density, 35% coverage, 2 Floors and 8.3m height. Plot Two - 484 sqm. in planning zone H3 with 60% building density, 35% coverage, 2 Floors and 8.3m height. There is a Rural Road access. The plots are located right next to the vilage and 15 minutes drive from Mesa Geitonia roundabout"...