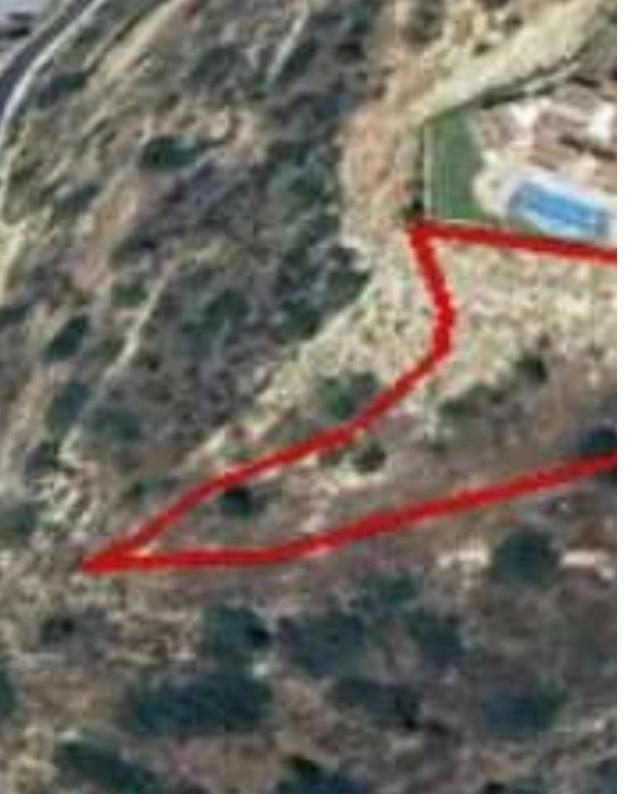

## Residential land 4856 m<sup>2</sup>

Limassol, Super-Home-Center-Timou-Prodromou-Mesa-Geitonia-4004, Cyprus

This ad is presented by listings admin, under supervision from , Licensed Real Estate Agent Reg no: 1234, Lic no: 603/E

Offered at: €2,500,000 Estate ID: 83207 Ref: ba5540673

"This residential land is located in the highly prestigious Paniotis Area of Limassol, presenting an exceptional opportunity for potential buyers. Encompassing a total land area of 4,856 square meters, the property boasts a favorable zoning density of 60% and a coverage allowance of 35%. This land offers an incredible investment prospect for development, whether it's for constructing luxurious villas or creating a community of upscale buildings and houses complete with private swimming pools. The captivating views, ranging from serene sea vistas to the bustling cityscape, add to the allure of this property. For those in search of an investment that combines prime location with versatile ...