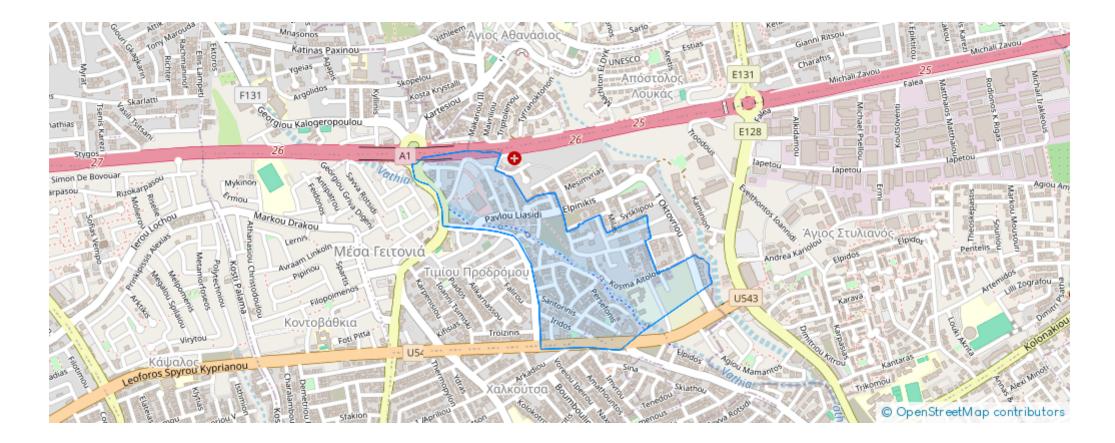

603/E

Offered at: €2,500,000 Estate ID: 83207 Ref: ba5540673













"This residential land is located in the highly prestigious Paniotis Area of Limassol, presenting an exceptional opportunity for potential buyers. Encompassing a total land area of 4,856 square meters, the property boasts a favorable zoning density of 60% and a coverage allowance of 35%. This land offers an incredible investment prospect for development, whether it's for constructing luxurious villas or creating a community of upscale buildings and houses complete with private swimming pools. The captivating views, ranging from serene sea vistas to the bustling cityscape, add to the allure of this property. For those in search of an investment that combines prime location with versatile ...

## **Estate on map:**







## Website: realty.com.cy/p/residential-land-4856-m<sup>2</sup>-ba5540673

Email: info@rimatech.com.cy

**Phone:** +35795958898 // +35725714014

This ad is presented by listings admin, under supervision from , Licensed Real Estate Agent Reg no: 1234, Lic no: 603/E