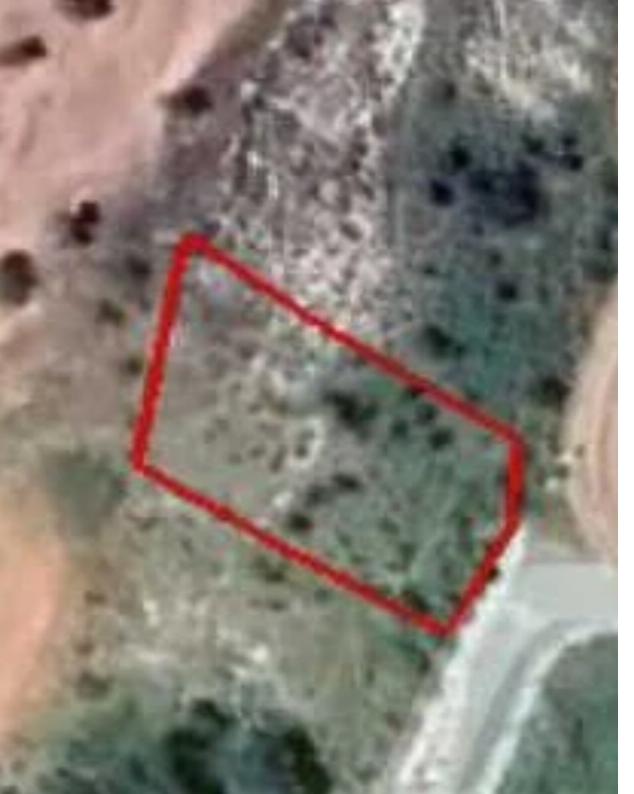

## Residential land 1085 m<sup>2</sup>

Larnaka, Softades-7561, Cyprus

This ad is presented by listings admin, under supervision from,

Licensed Real Estate Agent Reg no: 1234, Lic no: 603/E

**Offered at:** € 180,000

**Estate ID:** 83208

**Ref:** ba5540680

m² |
Total plot's-land's area: 1085 m²

Available from: 2024-11-22

"A unique residential plot of 1085 sqm, its facade is on a registered road and it is connected to electricity and water. It has a coverage of 0.5%, a building factor of 0.9%, two floors are allowed up to 8.3 meters."...