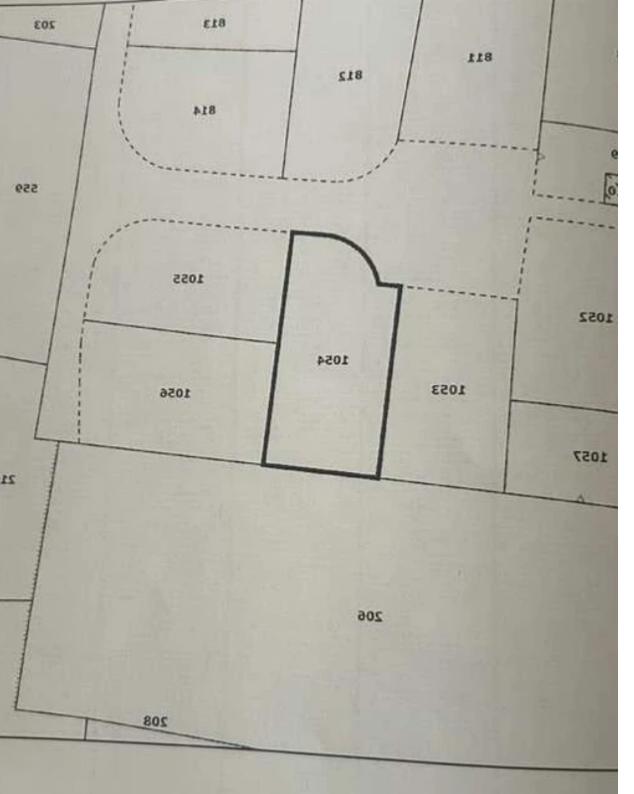

## Residential land 638 m<sup>2</sup>

Nicosia, Tseri-2480, Cyprus

This ad is presented by listings admin, under supervision from,

Licensed Real Estate Agent Reg no: 1234, Lic no: 603/E

**Offered at:** €115,000

**Estate ID:** 83299

**Ref:** ba5540502

m² l
Total plot's-land's area: 638 m²

Coverage: 50 %

Density: 90 %

Available from: 2024-11-22

Type: Residential