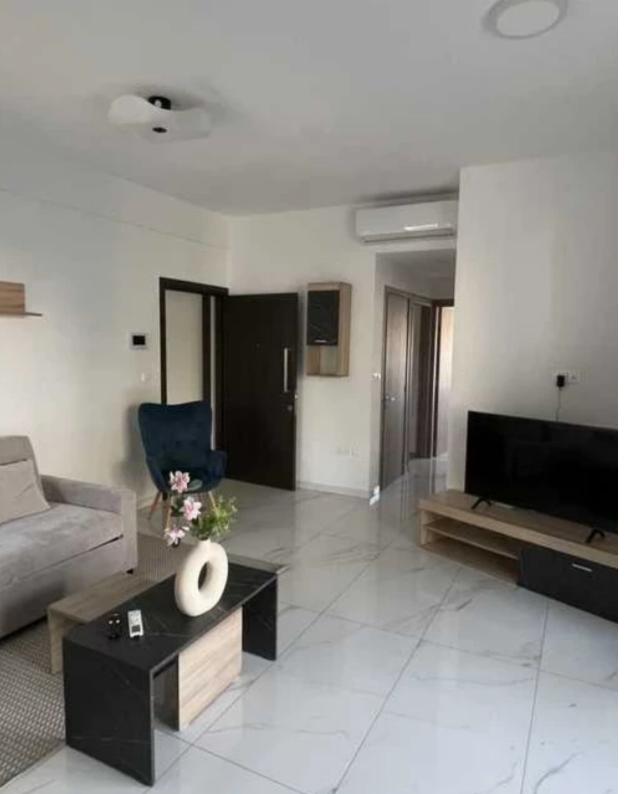

Offered at: 1,90

Type: **Apartmen**t

occupancy. It offers convenient access to key amenities, the city center, and the highway, all within a prime residential neighborhood. With an internal area of 80 square meters and an additional 21 square meters of covered verandas, the apartment is perfect for modern living. The open-plan layout features a fully furnished living and dining area, along with a fitted kitchen. The bedrooms are spacious, with elegant laminate flooring and floor-to-ceiling wardrobes. The main bathroom includes a bathtub, and there is a separate guest toilet...