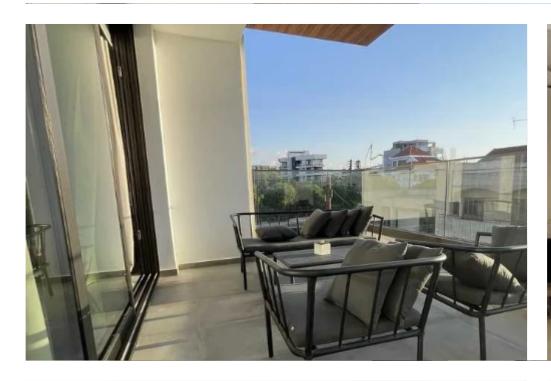

Offered at: 1,90

Type: **Apartmen**t

occupancy. It offers convenient access to key amenities, the city center, and the highway, all within a prime residential neighborhood. With an internal area of 80 square meters and an additional 21 square meters of covered verandas, the apartment is perfect for modern living. The open-plan layout features a fully furnished living and dining area, along with a fitted kitchen. The bedrooms are spacious, with elegant laminate flooring and floor-to-ceiling wardrobes. The main bathroom includes a bathtub, and there is a separate guest toilet...