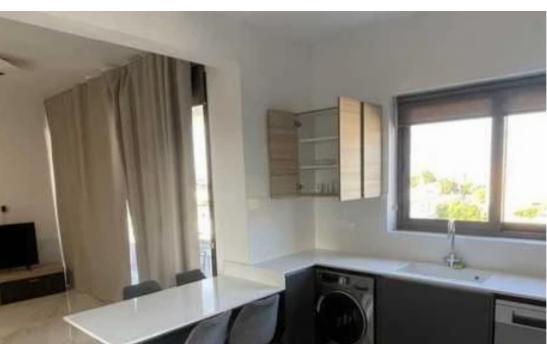

Offered at: 1,90

Type: **Apartmen**t

occupancy. It offers convenient access to key amenities, the city center, and the highway, all within a prime residential neighborhood. With an internal area of 80 square meters and an additional 21 square meters of covered verandas, the apartment is perfect for modern living. The open-plan layout features a fully furnished living and dining area, along with a fitted kitchen. The bedrooms are spacious, with elegant laminate flooring and floor-to-ceiling wardrobes. The main bathroom includes a bathtub, and there is a separate guest toilet...