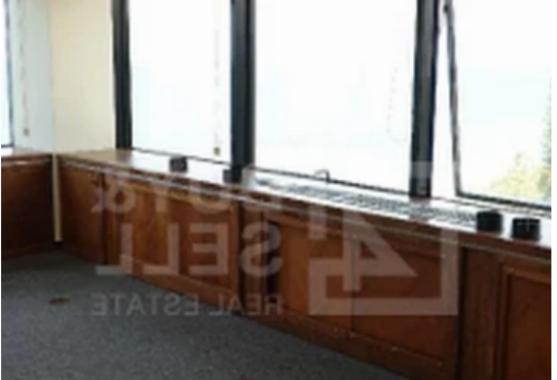

**Estate ID:** 83506

**Ref:** ba5541383

NET internal area: 276

Available from: 2024-11-22

Offered at: 7,500

Type: Office

and convenience. Office Features: Customizable Layout: Flexible internal design and partitioning to suit your business needs. Modern Amenities: VRV air conditioning (cold/heat) with individual controls, fiber optic connectivity, structured cabling, and multiple electricity supply points. High Standards:

Double-glazed windows, window blinds, and a fully equipped kitchen area. Private Facilities: Dedicated toilet facilities and 24-hour secure access.

Building Facilities: Professional reception services and mail handling. High-speed elevator...