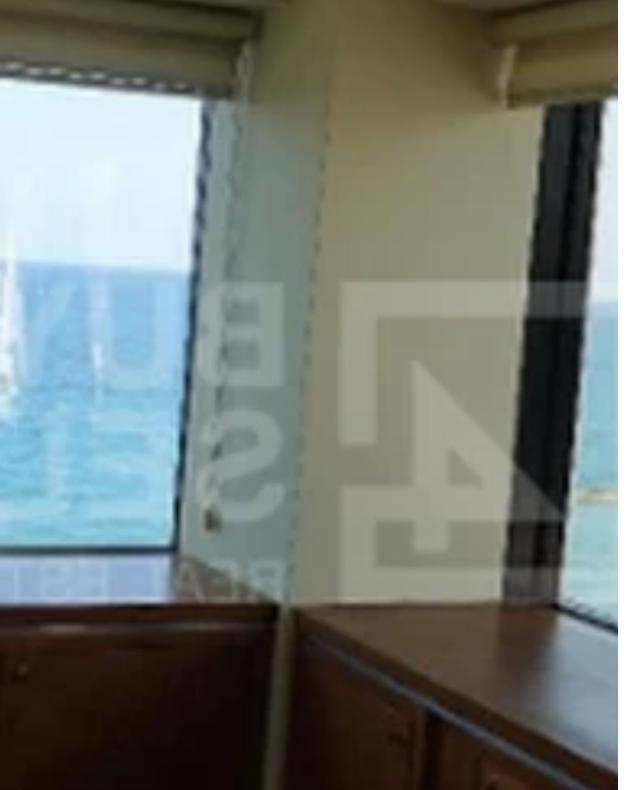

**Estate ID:** 83506

**Ref:** ba5541383

NET internal area: 276

Available from: 2024-11-22

Offered at: 7,500

Type: Office

and convenience. Office Features: Customizable Layout: Flexible internal design and partitioning to suit your business needs. Modern Amenities: VRV air conditioning (cold/heat) with individual controls, fiber optic connectivity, structured cabling, and multiple electricity supply points. High Standards:

Double-glazed windows, window blinds, and a fully equipped kitchen area. Private Facilities: Dedicated toilet facilities and 24-hour secure access.

Building Facilities: Professional reception services and mail handling. High-speed elevator...