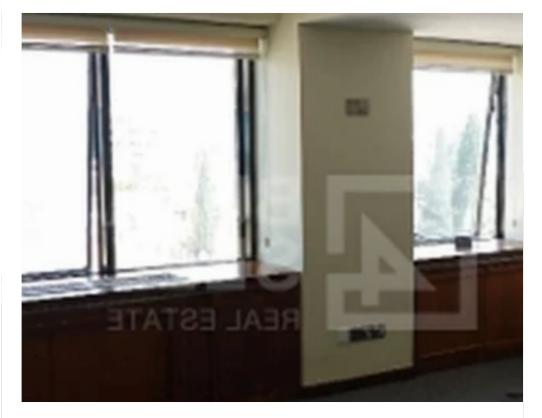

**Estate ID:** 83506

**Ref:** ba5541383

NET internal area: 276

Available from: 2024-11-22

Offered at: 7,500

Type: Office

and convenience. Office Features: Customizable Layout: Flexible internal design and partitioning to suit your business needs. Modern Amenities: VRV air conditioning (cold/heat) with individual controls, fiber optic connectivity, structured cabling, and multiple electricity supply points. High Standards:

Double-glazed windows, window blinds, and a fully equipped kitchen area. Private Facilities: Dedicated toilet facilities and 24-hour secure access.

Building Facilities: Professional reception services and mail handling. High-speed elevator...