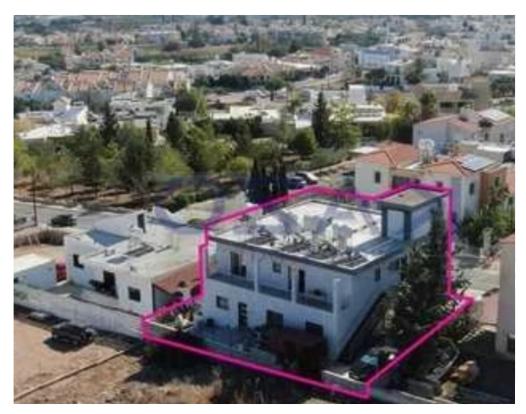

## 2-bedroom apartment f?r s?le

Paphos, Empa-8250, Cyprus This ad is presented by listings admin, under supervision from, Licensed Real Estate Agent Reg no: 1234, Lic no: 603/E

Offered at: €499,000 Estate ID: 83527 Ref: ba5541659