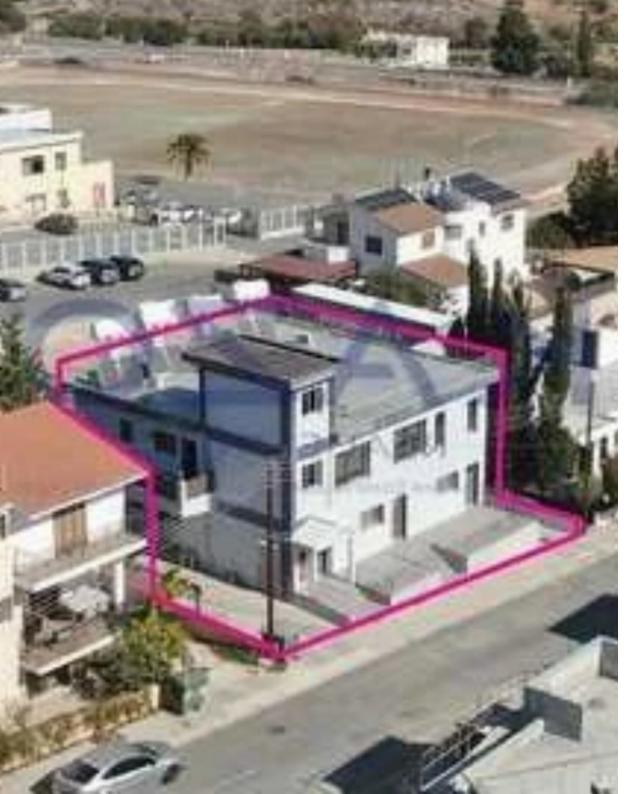

## 2-bedroom apartment f?r s?le

Paphos, Empa-8250, Cyprus This ad is presented by listings admin, under supervision from, Licensed Real Estate Agent Reg no: 1234, Lic no: 603/E

Offered at: €499,000 Estate ID: 83527 Ref: ba5541659