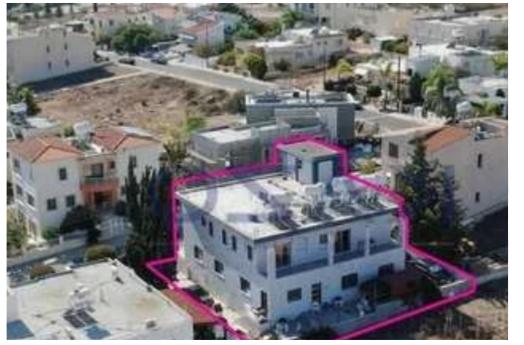

## 2-bedroom apartment f?r s?le

Paphos, Empa-8250, Cyprus This ad is presented by listings admin, under supervision from, Licensed Real Estate Agent Reg no: 1234, Lic no: 603/E

Offered at: €499,000 Estate ID: 83527 Ref: ba5541659