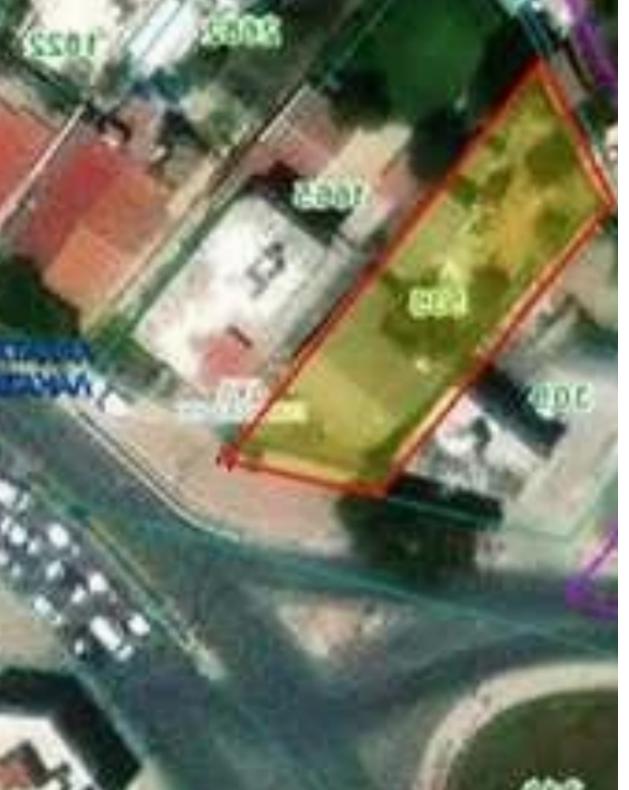

## Commercial land 567 m<sup>2</sup>

Nicosia, Pedialiu-St-Agmamantos-St-Agia-Paraskevi-Lakatamia-2322, Cyprus

This ad is presented by listings admin, under supervision from , Licensed Real Estate Agent Reg no: 1234, Lic no: 603/E

**Offered at:** €350,000

**Estate ID:** 83571

**Ref:** ba5541634

Total plot's-land's area: 567 m²

Coverage: 50 %

Density: 140 %

Available from: 2024-11-23

Offered at: **350,00** 

## **Estate on map:**

Website: realty.com.cy/p/commercial-land-567-m²-ba5541634

Email: info@rimatech.com.cy

**Phone:** +35795958898 // +35725714014

This ad is presented by listings admin, under supervision from ,